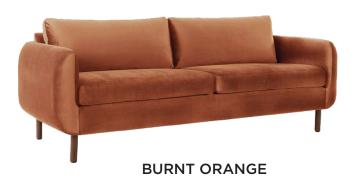

### Cod CATERING BY DESIGN

**DUSTY ROSE** 

WHITE LEATHER LOVESEAT

**HAGUE** 

WOOD AND BLACK SECTIONAL WITH MATCHING SIDE TABLE

CATERING BY DESIGN