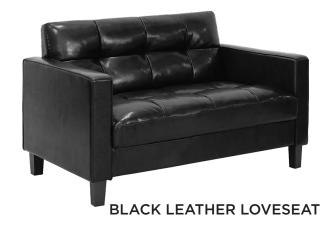

# LOUNGE SEATING barstools, arm + side chairs

**VEGAN BLACK** 

**BLACK SIDE** 

**BLACK VELVET** 

**GREY BARSTOOL** 

**GREY** 

Cod CATERING BY DESIGN