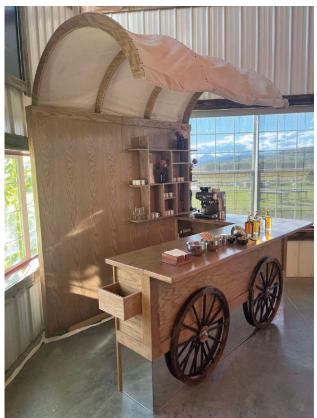

WOODLAND QUARTER MOON BAR WITH EXTENSION
\*BACK BAR SOLD SEPARATELY

**ICE BAR** 

**COVERED WAGON BAR** 

SOFIA BAR
\*PLANTER WALL SOLD SEPARATELY