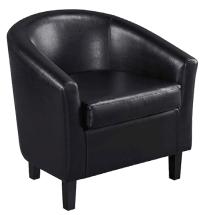

# LOUNGE SEATING barstools, arm + side chairs

**VEGAN BLACK** 

**BLACK SIDE** 

**BLACK VELVET** 

**GREY BARSTOOL** 

**GREY** 

Cod CATERING BY DESIGN