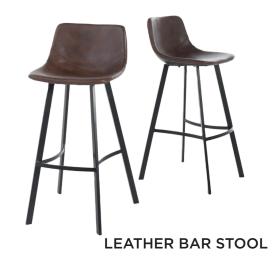

# LOUNGE SEATING barstools, arm + side chairs

**VEGAN BLACK** 

**BLACK SIDE** 

**BLACK VELVET** 

**GREY BARSTOOL** 

**GREY** 

Cod CATERING BY DESIGN