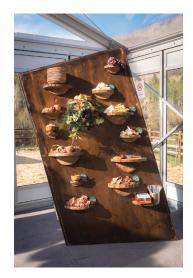

### WALLS

PLANTER WALL
\*SOFIA BAR SOLD SEPARATELY

**ESCORT WALL** 

WALL OF FLAME

**VERTICAL GRAZING WALL** 

**CHEERS WALL** 

LADLE WALL