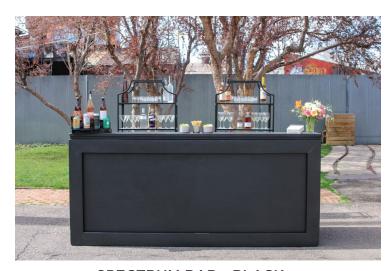

SPECTRUM BAR - BLACK
\*BACK BAR SOLD SEPARATELY

SPECTRUM BAR - WHITE
\*BACK BAR SOLD SEPARATELY

BEETLEKILL BAR
\*BACK BAR SOLD SEPARATELY

METALLIC TILE BAR
\*BACK BAR SOLD SEPARATELY

FAUX WHITE BRICK BAR TITUS BAR LEONARD BAR