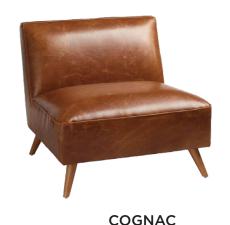

# LOUNGE SEATING barstools, arm + side chairs

**VEGAN BLACK** 

**BLACK SIDE** 

**BLACK VELVET** 

**GREY BARSTOOL** 

**GREY** 

Cod CATERING BY DESIGN