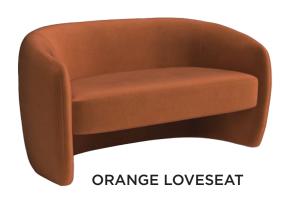

# COFFEE + SIDE TABLES colorful

**HOURGLASS - ORANGE** 

**HOURGLASS - PINK** 

**GREEN MARBLE SIDE TABLE** 

**TEAL COFFEE TABLE** 

**BLUE MIRRORED PEDESTAL** 

**IRIDESCENT SIDE TABLE** 

IRIDESCENT COFFEE TABLE