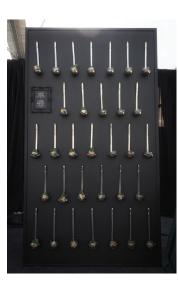

### WALLS

PLANTER WALL
\*SOFIA BAR SOLD SEPARATELY

**ESCORT WALL** 

WALL OF FLAME

**VERTICAL GRAZING WALL** 

**CHEERS WALL** 

LADLE WALL