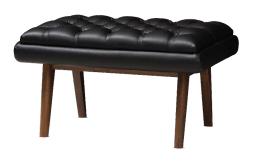

### ottomans, benches + pouts

**MORROCON POUF** 

**BLACK LEATHER OTTOMAN** 

**MODERN WOVEN POUF** 

NAVY VELVET BENCH

**CADET BLUE BENCH** 

**GREIGE** 