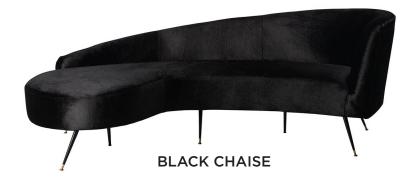

### Cod CATERING BY DESIGN

**DUSTY ROSE** 

WHITE LEATHER LOVESEAT

**HAGUE** 

WOOD AND BLACK SECTIONAL WITH MATCHING SIDE TABLE

CATERING BY DESIGN