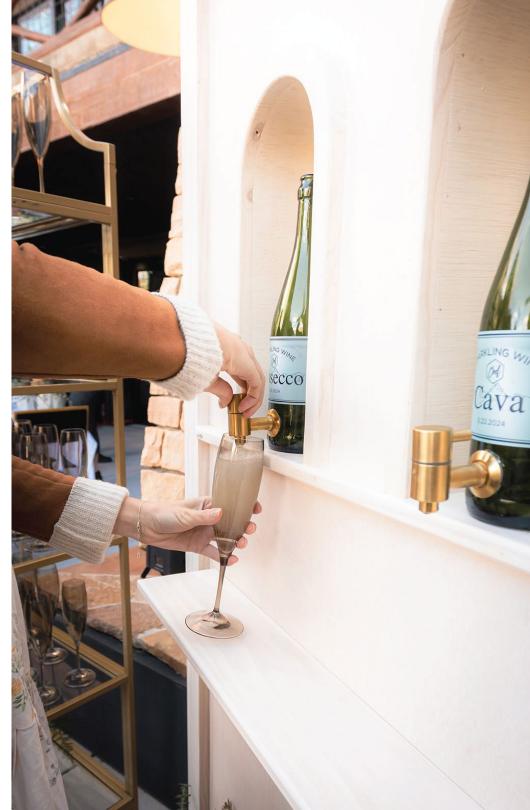

### Cho CATERING BY DESIGN













### Cod CATERING BY DESIGN













LVET GREEN + GOLD

XL TEAL

### Cod CATERING BY DESIGN



**DUSTY ROSE** 



WHITE LEATHER LOVESEAT



**HAGUE** 







WOOD AND BLACK SECTIONAL WITH MATCHING SIDE TABLE

CATERING BY DESIGN













### CATERING BY DESIGN





**TEAL BARREL** 



**BLUE BARREL** 



**FRENCH BLUE** 



**BLUE SWIVEL** 



**PURPLE VELVET** 



LILAC VELVET

### CATERING BY DESIGN



WHITE VEGAN



**FLUFFY WHITE** 



WHITE LEATHER



**BLACK RESIN WICKER** 



WHITE VELVET



WHITE SIDE



LED





WHITE MODERN



**FRENCH COUNTRY** 



**CREAM MID CENTURY** 



WOOD AND GREY PATIO



**SQUARE RATTAN** 



**EGG** 

### CATERING BY DESIGN

## barstools, arm + side chairs













### CATERING BY DESIGN

# LOUNGE SEATING barstools, arm + side chairs



**VEGAN BLACK** 



**BLACK SIDE** 



**BLACK VELVET** 



**GREY BARSTOOL** 



**GREY** 



Cod CATERING BY DESIGN

### ottomans, benches + pouts



**MORROCON POUF** 



**BLACK LEATHER OTTOMAN** 



**MODERN WOVEN POUF** 



NAVY VELVET BENCH