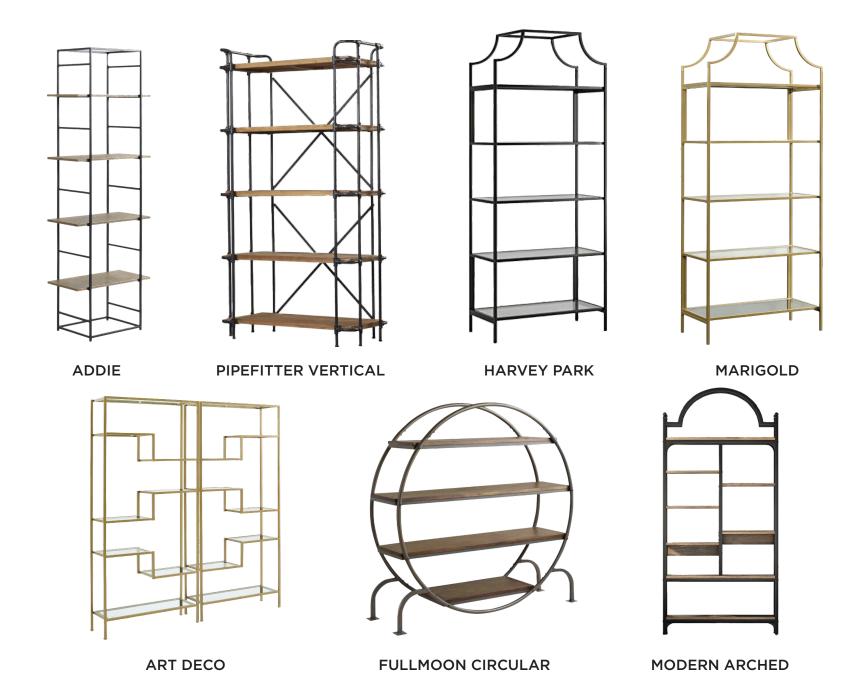

### MISCELLANEOUS

HONEYCOMB DISPLAY SHELVES

**TIPSY BOOKSHELF** 

**DEER HEAD** 

**FAUX WHITE BRICK PLANTER** 

MARBLE / SILVER ROLLING CART

**ROVING CART** 

**ROTATING BUFFET** 