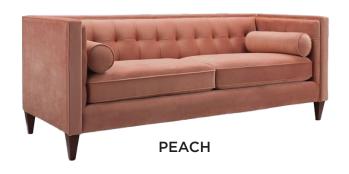

### Cod CATERING BY DESIGN

**DUSTY ROSE** 

WHITE LEATHER LOVESEAT

**HAGUE** 

WOOD AND BLACK SECTIONAL WITH MATCHING SIDE TABLE

CATERING BY DESIGN