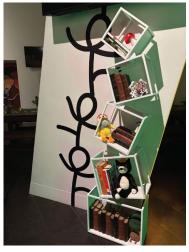

### MISCELLANEOUS

HONEYCOMB DISPLAY SHELVES

**TIPSY BOOKSHELF** 

**DEER HEAD** 

**FAUX WHITE BRICK PLANTER** 

MARBLE / SILVER ROLLING CART

**ROVING CART** 

**ROTATING BUFFET** 