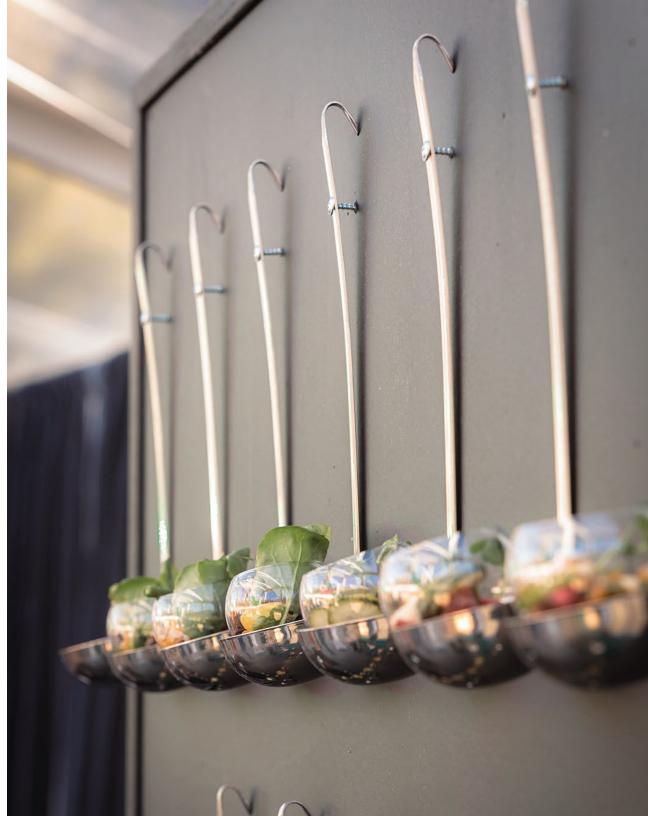

### WALLS

PLANTER WALL
\*SOFIA BAR SOLD SEPARATELY

**ESCORT WALL** 

WALL OF FLAME

**VERTICAL GRAZING WALL** 

**CHEERS WALL** 

LADLE WALL