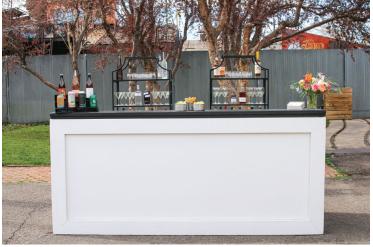

SPECTRUM BAR - BLACK
\*BACK BAR SOLD SEPARATELY

SPECTRUM BAR - WHITE
\*BACK BAR SOLD SEPARATELY

BEETLEKILL BAR
\*BACK BAR SOLD SEPARATELY

METALLIC TILE BAR
\*BACK BAR SOLD SEPARATELY

FAUX WHITE BRICK BAR TITUS BAR LEONARD BAR