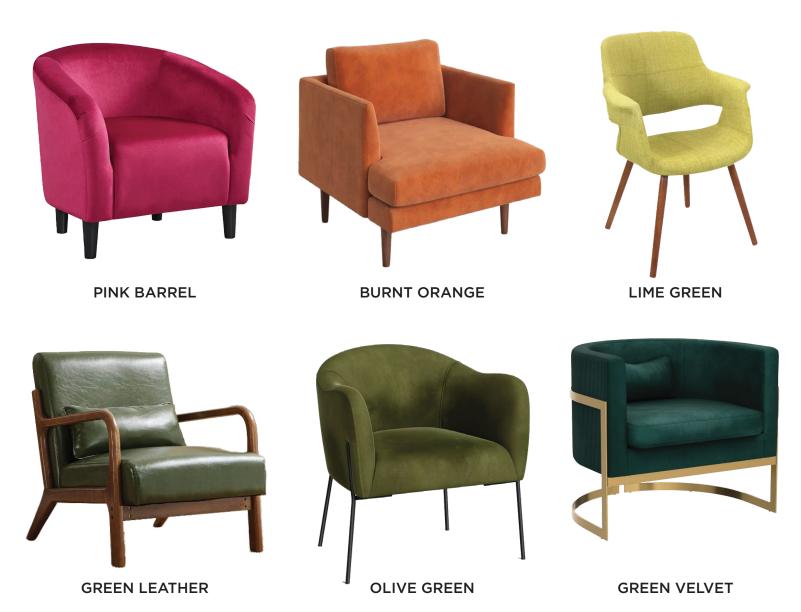

# LOUNGE SEATING barstools, arm + side chairs

**VEGAN BLACK** 

**BLACK SIDE** 

**BLACK VELVET** 

**GREY BARSTOOL** 

**GREY** 

Cod CATERING BY DESIGN