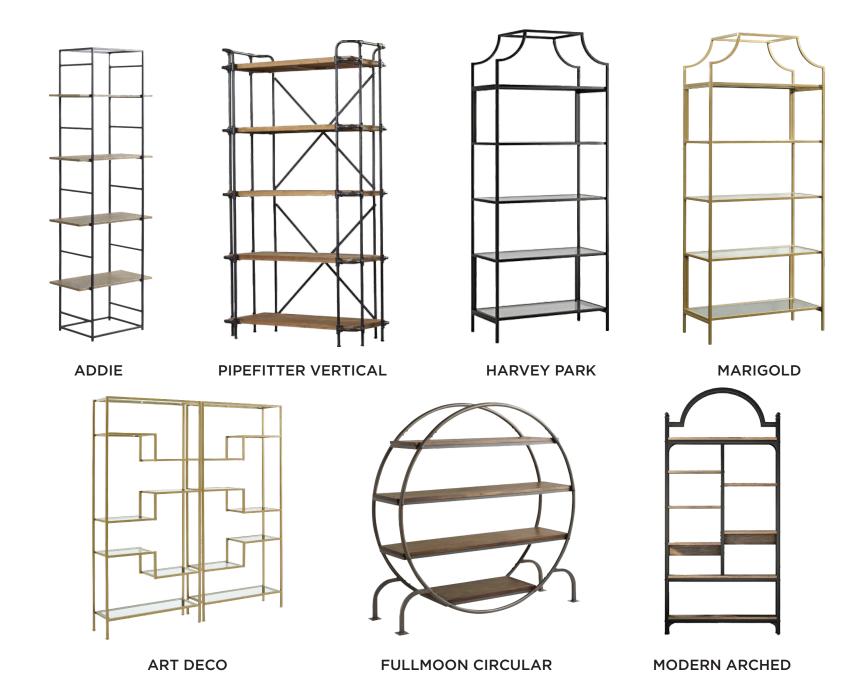

TOWN & COUNTRY







**BEIGE CHECKERED** 

**IVORY GEOMETRIC** 

SCANDINAVIAN LOOMED



**WOOL FLORAL** 



**PERENNIAL** 



**CONTEMPORARY COOL** 



**SUMMER FLORALS** 



WHIMSICAL FOREST RUNNER



FRESH POWDER







**GREEN OUTDOOR** 

**BLACK OUTDOOR** 

**BLACK/WHITE OUTDOOR** 







SAINT PATRICK DAY



SPECTRUM BAR - BLACK
\*BACK BAR SOLD SEPARATELY



SPECTRUM BAR - WHITE
\*BACK BAR SOLD SEPARATELY



BEETLEKILL BAR
\*BACK BAR SOLD SEPARATELY



METALLIC TILE BAR
\*BACK BAR SOLD SEPARATELY







**FAUX WHITE BRICK BAR** 

**TITUS BAR** 

**LEONARD BAR** 



WOODLAND QUARTER MOON BAR



WOODLAND QUARTER MOON BAR WITH EXTENSION
\*BACK BAR SOLD SEPARATELY







**ICE BAR** 

**COVERED WAGON BAR** 

SOFIA BAR
\*PLANTER WALL SOLD SEPARATELY







## BAR BACKS/ SHELVES





## WALLS









PLANTER WALL
\*SOFIA BAR SOLD SEPARATELY



**ESCORT WALL** 



WALL OF FLAME



**VERTICAL GRAZING WALL** 



**CHEERS WALL** 



LADLE WALL

## WALLS





**HEDGE WALL** 



SLIDE WALL



**VELCRO WALL** 



CLOTHESPIN WALL / GALLERY FRAME



**DISCO WALL** 



**BRICK WALL** 



**CHEVRON WALL** 



**CHAMPAGNE TAP WALL** 

## MISCELLANEOUS



**ICE CREAM BIKE** 



HONEYCOMB DISPLAY SHELVES



**TIPSY BOOKSHELF** 



**DEER HEAD** 



**FAUX WHITE BRICK PLANTER** 



MARBLE / SILVER ROLLING CART



**ROVING CART** 



**ROTATING BUFFET** 





Dewey Decimal







As a Colorado event decor company, for us, it is all about originality. It's about designing. It's about creating YOUR story and how you want it told.

Our goal at Catering by Design is to take your event