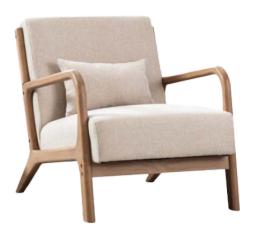

### Cho CATERING BY DESIGN

## sofas + loveseats













### Cod CATERING BY DESIGN

## sofas + loveseats













**XL TEAL** 

### CATERING BY DESIGN

## sofas + loveseats



**DUSTY ROSE** 



WHITE LEATHER LOVESEAT



**HAGUE** 







WOOD AND BLACK SECTIONAL WITH MATCHING SIDE TABLE

### CATERING BY DESIGN

## sofas + loveseats













### CATERING BY DESIGN





**TEAL BARREL** 



**BLUE BARREL** 



**FRENCH BLUE** 



**BLUE SWIVEL** 



**PURPLE VELVET** 



LILAC VELVET

CATERING BY DESIGN



WHITE VEGAN



**FLUFFY WHITE** 



WHITE LEATHER







WHITE VELVET



WHITE SIDE



LED





WHITE MODERN



**FRENCH COUNTRY** 



**CREAM MID CENTURY** 



WOOD AND GREY PATIO



**SQUARE RATTAN** 



**EGG** 

### CATERING BY DESIGN

## barstools, arm + side chairs













### CATERING BY DESIGN

# LOUNGE SEATING barstools, arm + side chairs



**VEGAN BLACK** 



**BLACK SIDE** 





**BLACK VELVET** 



**GREY** 



Cod CATERING BY DESIGN

## ottomans, benches + pouts



**MORROCON POUF** 



**BLACK LEATHER OTTOMAN** 



**MODERN WOVEN POUF** 



NAVY VELVET BENCH



**CADET BLUE BENCH** 







**GREIGE** 













**PINK WAVY** SIDE TABLE

**PINK BIRD LEGS** SIDE TABLE

**HOURGLASS - PINK** 

**GREEN MARBLE SIDE TABLE** 

**TEAL COFFEE TABLE** 







**BLUE MIRRORED PEDESTAL** 



**IRIDESCENT SIDE TABLE** 



IRIDESCENT COFFEE TABLE

# COFFEE + SIDE TABLES white

CATERING BY DESIGN







MARBLE AC