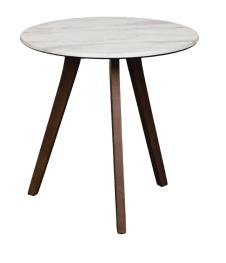

CH COUNTRY** 



**CREAM MID CENTURY** 



WOOD AND GREY PATIO



**SQUARE RATTAN** 



**EGG** 

### CATERING BY DESIGN

## barstools, arm + side chairs













### CATERING BY DESIGN

# LOUNGE SEATING barstools, arm + side chairs



**VEGAN BLACK** 



**BLACK SIDE** 





**BLACK VELVET** 



**GREY** 



Cod CATERING BY DESIGN

## ottomans, benches + pouts



**MORROCON POUF** 



**BLACK LEATHER OTTOMAN** 



**MODERN WOVEN POUF** 



NAVY VELVET BENCH



**CADET BLUE BENCH** 







**GREIGE** 













**PINK WAVY** SIDE TABLE

**PINK BIRD LEGS** SIDE TABLE

**HOURGLASS - PINK** 

**GREEN MARBLE SIDE TABLE** 

**TEAL COFFEE TABLE** 







**BLUE MIRRORED PEDESTAL** 



**IRIDESCENT SIDE TABLE** 



IRIDESCENT COFFEE TABLE

# COFFEE + SIDE TABLES white

CATERING BY DESIGN







MARBLE ACCENT



WHITE STONE



**HOURGLASS - WHITE** 



MIRROR COFFEE TABLE



MARBLE COFFEE TABLE



wood



RUSTIC PANELED COFFEE TABLE

JACKSON SIDE TABLE HALF WHISKEY BARREL



MANGO WOOD COFFEE TABLE



MANGO WOOD ACCENT TABLE



**ROUND URBAN** 















**RATTAN & GLASS COFFEE TABLE** 



wood















TREE STUMP



RUSTIC WOOD CIRCLE COFFEE TABLE



WOOD SLICE COFFEE TABLE



ROUND GLASS WICKER SIDE TABLE



FARMHOUSE COFFEE TABLE

CATERING BY DESIGN

black



STORAGE CHEST COFFEE TABLE



ZEE ACCENT TABLE



LAYERED COFFE TABLE



BLACK C SHAPED SIDE TABLE



BLACK RATTAN SIDE TABLE



BLACK RATTAN COFFEE TABLE



BLACK RESIN WICKER TABLE



**BLACK HOURGLASS** 



SHORT BLACK HOURGLASS SIDE TABLE

# COFFEE + SIDE TABLES silver + stone





SILVER HAMMERED SIDE