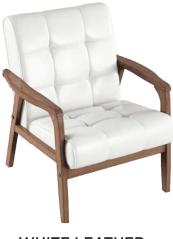

WHITE VEGAN

**FLUFFY WHITE** 

WHITE LEATHER

WHITE VELVET

WHITE SIDE

LED

WHITE MODERN

**FRENCH COUNTRY** 