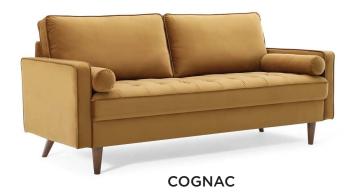

### Cho CATERING BY DESIGN

## sofas + loveseats













### Cod CATERING BY DESIGN

## sofas + loveseats













**XL TEAL** 

### CATERING BY DESIGN

## sofas + loveseats



**DUSTY ROSE** 



WHITE LEATHER LOVESEAT



**HAGUE** 







WOOD AND BLACK SECTIONAL WITH MATCHING SIDE TABLE

### CATERING BY DESIGN

## sofas + loveseats













### CATERING BY DESIGN





**TEAL BARREL** 



**BLUE BARREL** 



**FRENCH BLUE** 



**BLUE SWIVEL** 



**PURPLE VELVET** 



LILAC VELVET

CATERING BY DESIGN



WHITE VEGAN



**FLUFFY WHITE** 



WHITE LEATHER







WHITE VELVET



WHITE SIDE



LED





WHITE MODERN



**FRENCH COUNTRY** 



**CREAM MID CENTURY** 



WOOD AND GREY PATIO



**SQUARE RATTAN** 



**EGG** 

### CATERING BY DESIGN

## barstools, arm + side chairs













### CATERING BY DESIGN

# LOUNGE SEATING barsto