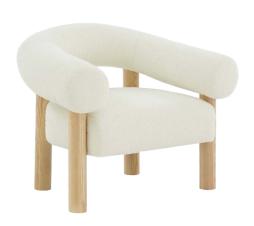

### Cho CATERING BY DESIGN

## sofas + loveseats













### Cod CATERING BY DESIGN

## sofas + loveseats













**XL TEAL** 

### CATERING BY DESIGN

## sofas + loveseats



**DUSTY ROSE** 



WHITE LEATHER LOVESEAT



**HAGUE** 







WOOD AND BLACK SECTIONAL WITH MATCHING SIDE TABLE

### CATERING BY DESIGN

## sofas + loveseats













### CATERING BY DESIGN





**TEAL BARREL** 



**BLUE BARREL** 



**FRENCH BLUE** 



**BLUE SWIVEL** 



**PURPLE VELVET** 



LILAC VELVET

CATERING BY DESIGN



WHITE VEGAN



**FLUFFY WHITE** 



WHITE LEATHER







WHITE VELVET



WHITE SIDE



LED





WHITE MODERN



**FRENCH COUNTRY** 



**CREAM MID CENTURY** 



WOOD AND GREY PATIO



**SQUARE RATTAN** 



**EGG** 

### CATERING BY DESIGN

## barstools, arm + side chairs













### CATERING BY DESIGN

# LOUNGE SEATING barstools, arm + side chairs



**VEGAN BLACK** 



**BLACK SIDE** 





**BLACK VELVET** 



**GREY** 



Cod CATERING BY DESIGN

## ottomans, benches + pouts



**MORROCON POUF** 



**BLACK LEATHER OTTOMAN** 



**MODERN WOVEN POUF** 



NAVY VELVET BENCH



**CADET BLUE BENCH** 







**GREIGE** 













**PINK WAVY** SIDE TABLE

**PINK BIRD LEGS** SIDE TABLE

**HOURGLASS - PINK** 

**GREEN MARBLE SIDE TABLE** 

**TEAL COFFEE TABLE** 







**BLUE MIRRORED PEDESTAL**