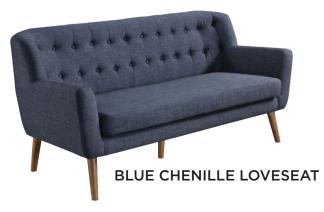

### Cho CATERING BY DESIGN

## sofas + loveseats













### Cod CATERING BY DESIGN

## sofas + loveseats













**XL TEAL** 

### CATERING BY DESIGN

## sofas + loveseats



**DUSTY ROSE** 



WHITE LEATHER LOVESEAT



**HAGUE** 







WOOD AND BLACK SECTIONAL WITH MATCHING SIDE TABLE

### CATERING BY DESIGN

## sofas + loveseats













### CATERING BY DESIGN





**TEAL BARREL** 



**BLUE BARREL** 



**FRENCH BLUE** 



**BLUE SWIVEL** 



**PURPLE VELVET** 



LILAC VELVET

CATERING BY DESIGN



WHITE VEGAN



**FLUFFY WHITE** 



WHITE LEATHER







WHITE VELVET



WHITE SIDE



LED





WHITE MODERN



**FRENCH COUNTRY** 



**CREAM MID CENTURY** 



WOOD AND GREY PATIO



**SQUARE RATTAN** 



**EGG** 

### CATERING BY DESIGN

## barstools, arm + side chairs













### CATERING BY DESIGN

# LOUNGE SEATING barstools, arm + side chairs



**VEGAN BLACK** 



**BLACK SIDE