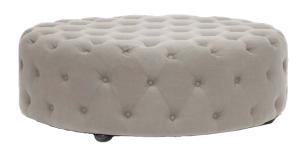

## ottomans, benches + pouts

**MORROCON POUF** 

**BLACK LEATHER OTTOMAN** 

**MODERN WOVEN POUF** 

NAVY VELVET BENCH

**CADET BLUE BENCH** 

**GREIGE** 

**PINK WAVY** SIDE TABLE