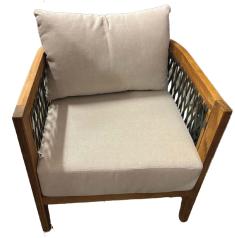

### Cho CATERING BY DESIGN

## sofas + loveseats













### Cod CATERING BY DESIGN

## sofas + loveseats













**XL TEAL** 

### CATERING BY DESIGN

## sofas + loveseats



**DUSTY ROSE** 



WHITE LEATHER LOVESEAT



**HAGUE** 







WOOD AND BLACK SECTIONAL WITH MATCHING SIDE TABLE

### CATERING BY DESIGN

## sofas + loveseats













### CATERING BY DESIGN





**TEAL BARREL** 



**BLUE BARREL** 



**FRENCH BLUE** 



**BLUE SWIVEL** 



**PURPLE VELVET** 



LILAC VELVET

CATERING BY DESIGN



WHITE VEGAN



**FLUFFY WHITE** 



WHITE LEATHER







WHITE VELVET



WHITE SIDE



LED





WHITE MODERN



**FRENCH COUNTRY** 



**CREAM MID CENTURY** 



WOOD AND GREY PATIO



**SQUARE RATTAN** 



**EGG** 

### CATERING BY DESIGN

## barstools, arm + side chairs













### CATERING BY DESIGN

# LOUNGE SEATING barstools, arm + side chairs



**VEGAN BLACK** 



**BLACK SIDE** 





**BLACK VELVET** 



**GREY** 



Cod CATERING BY DESIGN

## ottomans, benches + pouts



**MORROCON POUF** 



**BLACK LEATHER OTTOMAN** 



**MODERN WOVEN POUF** 



NAVY VELVET BENCH



**CADET BLUE BENCH** 







**GREIGE** 













**PINK WAVY** SIDE TABLE

**PINK BIRD LEGS** SIDE TABLE

**HOURGLASS - PINK** 

**GREEN MARBLE SIDE TABLE** 

**TEAL COFFEE TABLE** 







**BLUE MIRRORED PEDESTAL** 



**IRIDESCENT SIDE TABLE** 



IRIDESCENT COFFEE TABLE

# COFFEE + SIDE TABLES white

CATERING BY DESIGN







MARBLE ACCENT



WHITE STONE



**H