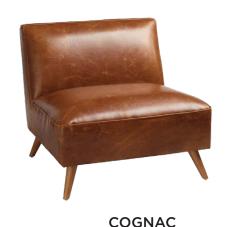

# LOUNGE SEATING barstools, arm + side chairs

**VEGAN BLACK** 

**BLACK SIDE** 

**BLACK VELVET** 

**GREY** 

Cod CATERING BY DESIGN