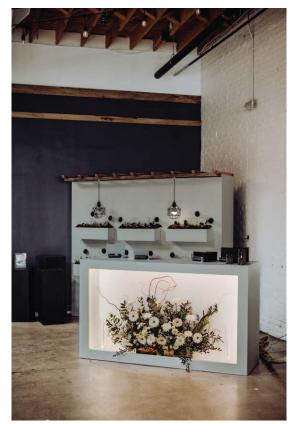

SAINT PATRICK DAY

SPECTRUM BAR - BLACK
\*BACK BAR SOLD SEPARATELY

SPECTRUM BAR - WHITE
\*BACK BAR SOLD SEPARATELY

BEETLEKILL BAR
\*BACK BAR SOLD SEPARATELY

METALLIC TILE BAR
\*BACK BAR SOLD SEPARATELY

**FAUX WHITE BRICK BAR** 