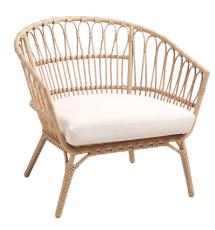

### Cho CATERING BY DESIGN

## sofas + loveseats













### Cod CATERING BY DESIGN

## sofas + loveseats













**XL TEAL** 

### CATERING BY DESIGN

## sofas + loveseats



**DUSTY ROSE** 



WHITE LEATHER LOVESEAT



**HAGUE** 







WOOD AND BLACK SECTIONAL WITH MATCHING SIDE TABLE

### CATERING BY DESIGN

## sofas + loveseats













### CATERING BY DESIGN





**TEAL BARREL** 



**BLUE BARREL** 



**FRENCH BLUE** 



**BLUE SWIVEL** 



**PURPLE VELVET** 



LILAC VELVET

CATERING BY DESIGN



WHITE VEGAN



**FLUFFY WHITE** 



WHITE LEATHER







WHITE VELVET



WHITE SIDE



LED





WHITE MODERN



**FRENCH COUNTRY** 



**CREAM MID CENTURY** 



WOOD AND GREY PATIO



**SQUARE RATTAN** 



**EGG** 

### CATERING BY DESIGN

## barstools, arm + side chairs













### CATERING BY DESIGN

# LOUNGE SEATING barstools, arm + side chairs



**VEGAN BLACK** 



**BLACK SIDE** 





**BLACK VELVET** 



**GREY** 



Cod CATERING BY DESIGN

## ottomans, benches + pouts



**MORROCON POUF** 



**BLACK LEATHER OTTOMAN** 



**MODERN WOVEN POUF** 



NAVY VELVET BENCH



**CADET BLUE BENCH** 







**GREIGE** 













**PINK WAVY** SIDE TABLE

**PINK BIRD LEGS** SIDE TABLE

**HOURGLASS - PINK** 

**GREEN MARBLE SIDE TABLE** 

**TEAL COFFEE TABLE** 







**BLUE MIRRORED PEDESTAL** 



**IRIDESCENT SIDE TABLE** 



IRIDESCENT COFFEE TABLE

# COFFEE + SIDE TABLES white

CATERING BY DESIGN







MARBLE ACCENT



WHITE STONE



**HOURGLASS - WHITE**