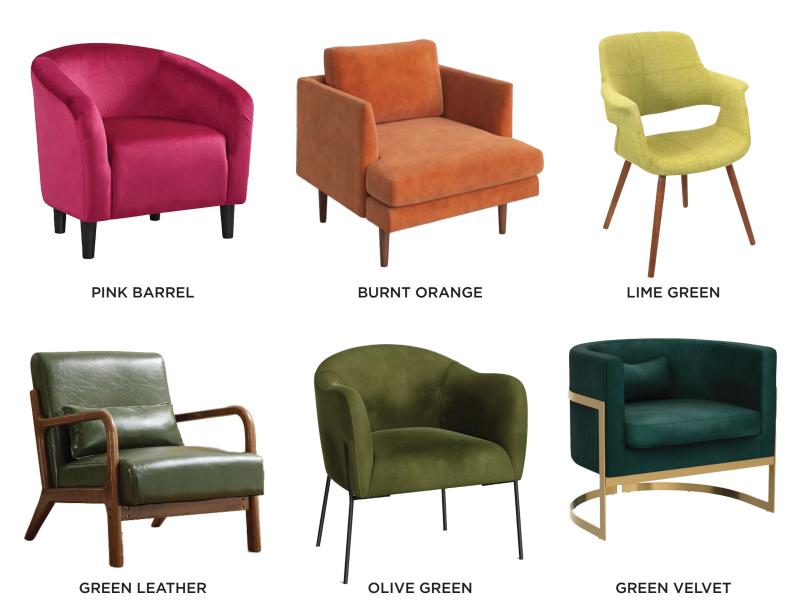

## barstools, arm + side chairs

### CATERING BY DESIGN

# LOUNGE SEATING barstools, arm + side chairs

**VEGAN BLACK** 

**BLACK SIDE** 

**BLACK VELVET** 

**GREY** 

Cod CATERING BY DESIGN