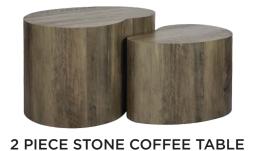

RUSTIC PANELED COFFEE TABLE

JACKSON SIDE TABLE HALF WHISKEY BARREL

MANGO WOOD COFFEE TABLE

MANGO WOOD ACCENT TABLE

**ROUND URBAN** 

**RATTAN & GLASS COFFEE TABLE** 

wood

TREE STUMP