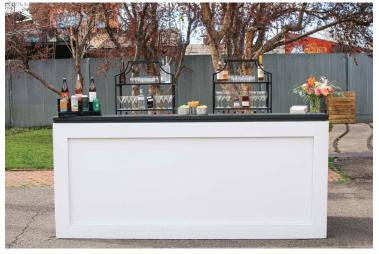

SAINT PATRICK DAY

SPECTRUM BAR - BLACK
\*BACK BAR SOLD SEPARATELY

SPECTRUM BAR - WHITE
\*BACK BAR SOLD SEPARATELY

BEETLEKILL BAR
\*BACK BAR SOLD SEPARATELY

METALLIC TILE BAR
\*BACK BAR SOLD SEPARATELY

**FAUX WHITE BRICK BAR** 