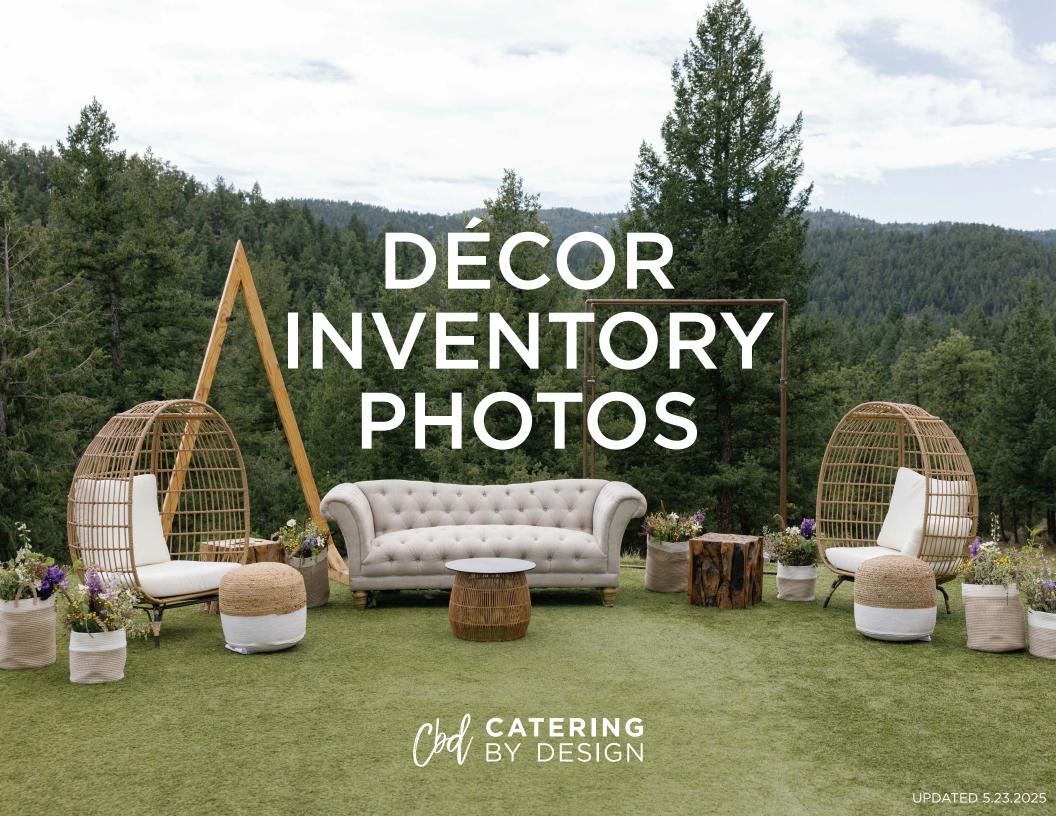

### Cho CATERING BY DESIGN

## sofas + loveseats













### Cod CATERING BY DESIGN

## sofas + loveseats













**XL TEAL** 

### CATERING BY DESIGN

## sofas + loveseats



**DUSTY ROSE** 



WHITE LEATHER LOVESEAT



**HAGUE** 







WOOD AND BLACK SECTIONAL WITH MATCHING SIDE TABLE

### CATERING BY DESIGN

## sofas + loveseats













### CATERING BY DESIGN





**TEAL BARREL** 



**BLUE BARREL** 



**FRENCH BLUE** 



**BLUE SWIVEL** 



**PURPLE VELVET** 



LILAC VELVET

CATERING BY DESIGN



WHITE VEGAN



**FLUFFY WHITE** 



WHITE LEATHER







WHITE VELVET



WHITE SIDE



LED





WHITE MODERN



**FRENCH COUNTRY** 



**CREAM MID CENTURY** 



WOOD AND GREY PATIO



**SQUARE RATTAN** 



**EGG** 

### CATERING BY DESIGN

## barstools, arm + side chairs