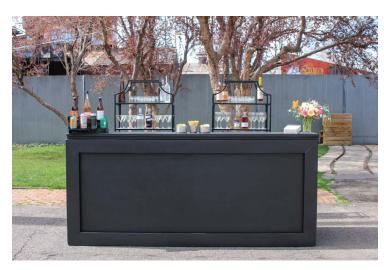

SAINT PATRICK DAY

SPECTRUM BAR - BLACK
\*BACK BAR SOLD SEPARATELY

SPECTRUM BAR - WHITE
\*BACK BAR SOLD SEPARATELY

BEETLEKILL BAR
\*BACK BAR SOLD SEPARATELY

METALLIC TILE BAR
\*BACK BAR SOLD SEPARATELY

**FAUX WHITE BRICK BAR** 