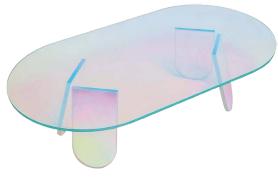

**PINK BIRD LEGS** SIDE TABLE

**HOURGLASS - PINK** 

**GREEN MARBLE SIDE TABLE** 

**TEAL COFFEE TABLE** 

**BLUE MIRRORED PEDESTAL** 

**IRIDESCENT SIDE TABLE** 

IRIDESCENT COFFEE TABLE