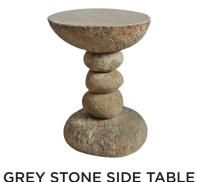

# COFFEE + SIDE TABLES silver + stone

SILVER HAMMERED SIDE TABLE

ZINC COFFEE TABLE

MIRROR SIDE TABLE (30 INCH + 40 INCH)

**SMOKY COFFEE TABLE** 

gold

BRIGHT GOLD COFFEE TABLE

HAMMERED STEEL COFFEE TABLE