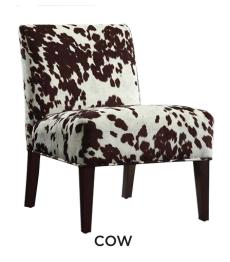

### CATERING BY DESIGN

**TEAL BARREL** 

**BLUE BARREL** 

**FRENCH BLUE** 

**BLUE SWIVEL** 

**PURPLE VELVET** 

LILAC VELVET

CATERING BY DESIGN

WHITE VEGAN

**FLUFFY WHITE** 

WHITE LEATHER

WHITE VELVET

WHITE SIDE

LED

WHITE MODERN

**FRENCH COUNTRY** 