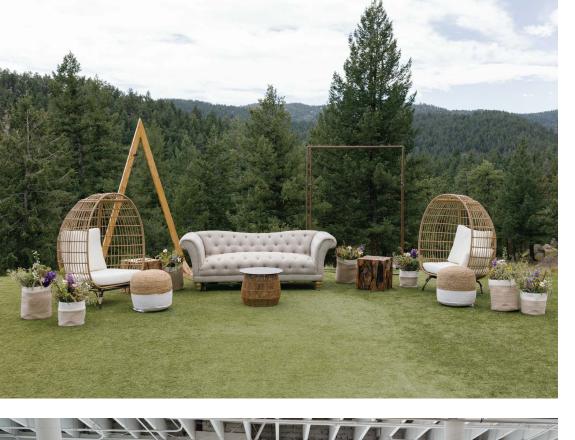

# LOUNGE SEATING barstools, arm + side chairs

**VEGAN BLACK** 

**BLACK SIDE** 

**BLACK VELVET** 

**GREY** 

Cod CATERING BY DESIGN

## ottomans, benches + pouts

**MORROCON POUF** 

**BLACK LEATHER OTTOMAN** 

**MODERN WOVEN POUF** 

NAVY VELVET BENCH

**CADET BLUE BENCH** 

**GREIGE** 

**PINK WAVY** SIDE TABLE