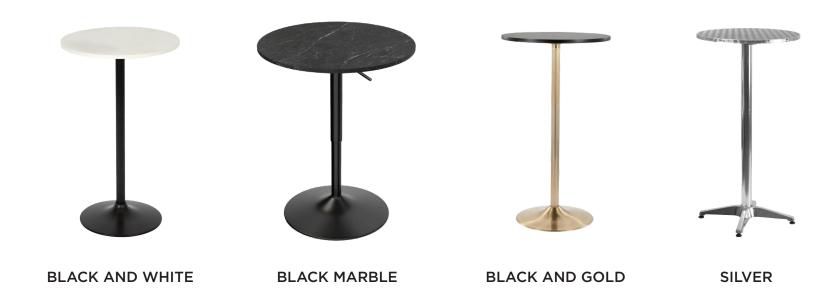

# COFFEE + SIDE TABLES silver + stone

SILVER HAMMERED SIDE TABLE

ZINC COFFEE TABLE

MIRROR SIDE TABLE (30 INCH + 40 INCH)

**SMOKY COFFEE TABLE** 

gold

BRIGHT GOLD COFFEE TABLE

HAMMERED STEEL COFFEE TABLE