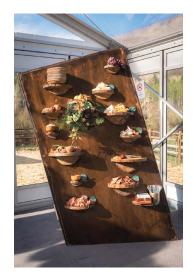

## WALLS

PLANTER WALL
\*SOFIA BAR SOLD SEPARATELY

**ESCORT WALL** 

WALL OF FLAME

**VERTICAL GRAZING WALL** 

**CHEERS WALL** 

LADLE WALL