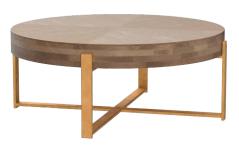

# COFFEE + SIDE TABLES white

CATERING BY DESIGN

MARBLE ACCENT

WHITE STONE

**HOURGLASS - WHITE** 

MIRROR COFFEE TABLE

MARBLE COFFEE TABLE

wood

RUSTIC PANELED COFFEE TABLE

JACKSON SIDE TABLE HALF WHISKEY BARREL

MANGO WOOD COFFEE TABLE

MANGO WOOD ACCENT TABLE

**ROUND URBAN** 

**RATTAN & GLASS COFFEE TABLE** 

wood

TREE STUMP