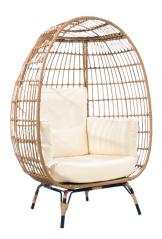

### Cho CATERING BY DESIGN

## sofas + loveseats













### Cod CATERING BY DESIGN

## sofas + loveseats













**XL TEAL** 

### CATERING BY DESIGN

## sofas + loveseats



**DUSTY ROSE** 



WHITE LEATHER LOVESEAT



**HAGUE** 







WOOD AND BLACK SECTIONAL WITH MATCHING SIDE TABLE

### CATERING BY DESIGN

## sofas + loveseats













### CATERING BY DESIGN





**TEAL BARREL** 



**BLUE BARREL** 



**FRENCH BLUE** 



**BLUE SWIVEL** 



**PURPLE VELVET** 



LILAC VELVET

CATERING BY DESIGN



WHITE VEGAN



**FLUFFY WHITE** 



WHITE LEATHER







WHITE VELVET



WHITE SIDE



LED





WHITE MODERN



**FRENCH COUNTRY** 



**CREAM MID CENTURY** 



WOOD AND GREY PATIO



**SQUARE RATTAN** 



**EGG** 

### CATERING BY DESIGN

## barstools, arm + side chairs













### CATERING BY DESIGN

# LOUNGE SEATING barstools, arm + side chairs



**VEGAN BLACK** 



**BLACK SIDE** 





**BLACK VELVET** 



**GREY** 



Cod CATERING BY DESIGN

## ottomans, benches + pouts



**MORROCON POUF** 



**BLACK LEATHER OTTOMAN** 



**MODERN WOVEN POUF** 



NAVY VELVET BENCH



**CADET BLUE BENCH** 







**GREIGE** 













**PINK WAVY** SIDE TABLE

**PINK BIRD LEGS** SIDE TABLE

**HOURGLASS - PINK** 

**GREEN MARBLE SIDE TABLE** 

**TEAL COFFEE TABLE** 







**BLUE MIRRORED PEDESTAL** 



**IRIDESCENT SIDE TABLE** 



IRIDESCENT COFFEE TABLE

# COFFEE + SIDE TABLES white

CATERING BY DESIGN







MARBLE ACCENT



WHITE STONE



**HOURGLASS - WHITE** 



MIRROR COFFEE TABLE