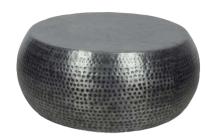

# COFFEE + SIDE TABLES silver + stone

SILVER HAMMERED SIDE TABLE

ZINC COFFEE TABLE

MIRROR SIDE TABLE (30 INCH + 40 INCH)

**SMOKY COFFEE TABLE** 

gold

BRIGHT GOLD COFFEE TABLE

HAMMERED STEEL COFFEE TABLE