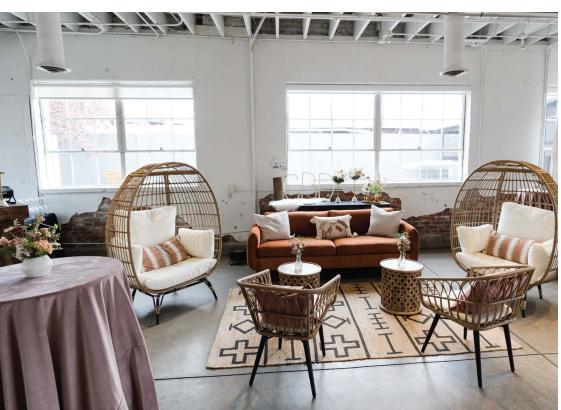

# LOUNGE SEATING barstools, arm + side chairs

**VEGAN BLACK** 

**BLACK SIDE** 

**BLACK VELVET** 

**GREY** 

Cod CATERING BY DESIGN

## ottomans, benches + pouts

**MORROCON POUF** 

**BLACK LEATHER OTTOMAN** 

**MODERN WOVEN POUF** 

NAVY VELVET BENCH

**CADET BLUE BENCH** 

**GREIGE** 

**PINK WAVY** SIDE TABLE