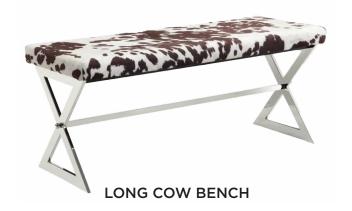

## ottomans, benches + pouts

**MORROCON POUF** 

**BLACK LEATHER OTTOMAN** 

**MODERN WOVEN POUF** 

NAVY VELVET BENCH

**CADET BLUE BENCH** 

**GREIGE** 

**PINK WAVY** SIDE TABLE