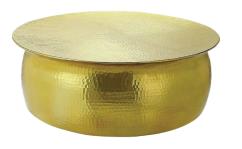

# COFFEE + SIDE TABLES silver + stone

SILVER HAMMERED SIDE TABLE

ZINC COFFEE TABLE

MIRROR SIDE TABLE (30 INCH + 40 INCH)

**SMOKY COFFEE TABLE** 

gold

BRIGHT GOLD COFFEE TABLE

HAMMERED STEEL COFFEE TABLE