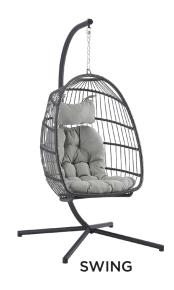

**XL TEAL** 

### CATERING BY DESIGN

## sofas + loveseats



**DUSTY ROSE** 



WHITE LEATHER LOVESEAT



**HAGUE** 







WOOD AND BLACK SECTIONAL WITH MATCHING SIDE TABLE

### CATERING BY DESIGN

## sofas + loveseats













### CATERING BY DESIGN





**TEAL BARREL** 



**BLUE BARREL** 



**FRENCH BLUE** 



**BLUE SWIVEL** 



**PURPLE VELVET** 



LILAC VELVET

CATERING BY DESIGN



WHITE VEGAN



**FLUFFY WHITE** 



WHITE LEATHER







WHITE VELVET



WHITE SIDE



LED





WHITE MODERN



**FRENCH COUNTRY** 



**CREAM MID CENTURY** 



WOOD AND GREY PATIO



**SQUARE RATTAN** 



**EGG** 

### CATERING BY DESIGN

## barstools, arm + side chairs













### CATERING BY DESIGN

# LOUNGE SEATING barstools, arm + side chairs



**VEGAN BLACK** 



**BLACK SIDE** 





**BLACK VELVET** 



**GREY** 



Cod CATERING BY DESIGN

## ottomans, benches + pouts



**MORROCON POUF** 



**BLACK LEATHER OTTOMAN** 



**MODERN WOVEN POUF** 



NAVY VELVET BENCH



**CADET BLUE BENCH** 







**GREIGE** 













**PINK WAVY** SIDE TABLE

**PINK BIRD LEGS** SIDE TABLE

**HOURGLASS - PINK** 

**GREEN MARBLE SIDE TABLE** 

**TEAL COFFEE TABLE** 







**BLUE MIRRORED PEDESTAL** 



**IRIDESCENT SIDE TABLE** 



IRIDESCENT COFFEE TABLE

# COFFEE + SIDE TABLES white

CATERING BY DESIGN







MARBLE ACCENT



WHITE STONE



**HOURGLASS - WHITE** 



MIRROR COFFEE TABLE



MARBLE COFFEE TABLE



wood



RUSTIC PANELED COFFEE TABLE

JACKSON SIDE TABLE HALF WHISKEY BARREL



MANGO WOOD COFFEE TABLE



MANGO WOOD ACCENT TABLE



**ROUND URBAN** 















**