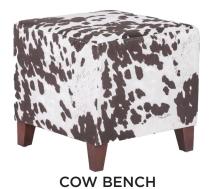

## ottomans, benches + pouts

**MORROCON POUF** 

**BLACK LEATHER OTTOMAN** 

**MODERN WOVEN POUF** 

NAVY VELVET BENCH

**CADET BLUE BENCH** 

**GREIGE** 

**PINK WAVY** SIDE TABLE