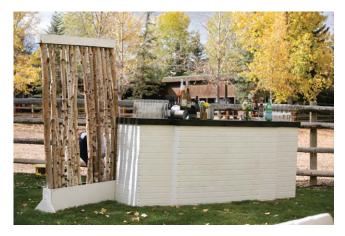

SAINT PATRICK DAY

SPECTRUM BAR - BLACK
\*BACK BAR SOLD SEPARATELY

SPECTRUM BAR - WHITE
\*BACK BAR SOLD SEPARATELY

BEETLEKILL BAR
\*BACK BAR SOLD SEPARATELY

METALLIC TILE BAR
\*BACK BAR SOLD SEPARATELY

**FAUX WHITE BRICK BAR** 