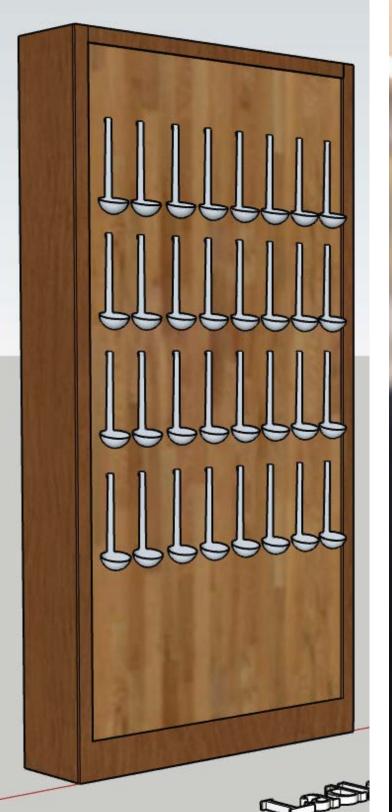

## WALLS

PLANTER WALL
\*SOFIA BAR SOLD SEPARATELY

**ESCORT WALL** 

WALL OF FLAME

**VERTICAL GRAZING WALL** 

**CHEERS WALL** 

LADLE WALL