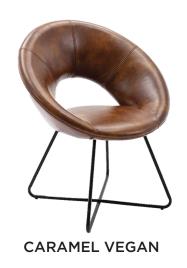

# LOUNGE SEATING barstools, arm + side chairs

**VEGAN BLACK** 

**BLACK SIDE** 

**BLACK VELVET** 

**GREY** 

Cod CATERING BY DESIGN