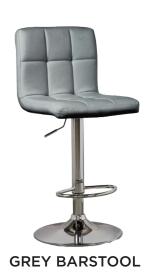

# LOUNGE SEATING barstools, arm + side chairs

**VEGAN BLACK** 

**BLACK SIDE** 

**BLACK VELVET** 

**GREY** 

Cod CATERING BY DESIGN