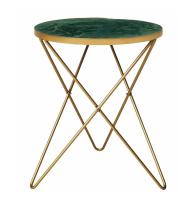

**PINK BIRD LEGS** SIDE TABLE

**HOURGLASS - PINK** 

**GREEN MARBLE SIDE TABLE** 

**TEAL COFFEE TABLE** 

**BLUE MIRRORED PEDESTAL** 

**IRIDESCENT SIDE TABLE** 

IRIDESCENT COFFEE TABLE