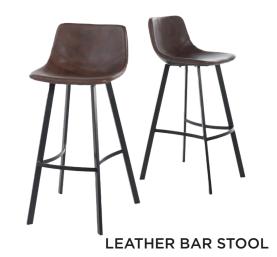

# LOUNGE SEATING barstools, arm + side chairs

**VEGAN BLACK** 

**BLACK SIDE** 

**BLACK VELVET** 

**GREY** 

Cod CATERING BY DESIGN