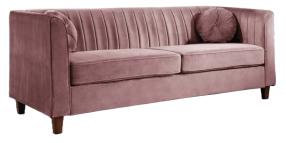

## sofas + loveseats

**DUSTY ROSE** 

WHITE LEATHER LOVESEAT

**HAGUE** 

WOOD AND BLACK SECTIONAL WITH MATCHING SIDE TABLE