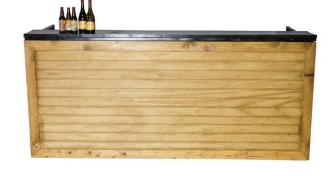

SAINT PATRICK DAY

SPECTRUM BAR - BLACK
\*BACK BAR SOLD SEPARATELY

SPECTRUM BAR - WHITE
\*BACK BAR SOLD SEPARATELY

BEETLEKILL BAR
\*BACK BAR SOLD SEPARATELY

METALLIC TILE BAR
\*BACK BAR SOLD SEPARATELY

**FAUX WHITE BRICK BAR** 