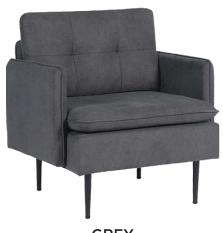

# LOUNGE SEATING barstools, arm + side chairs

**VEGAN BLACK** 

**BLACK SIDE** 

**BLACK VELVET** 

**GREY** 

Cod CATERING BY DESIGN