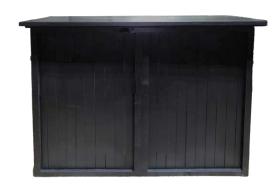

SAINT PATRICK DAY

SPECTRUM BAR - BLACK
\*BACK BAR SOLD SEPARATELY

SPECTRUM BAR - WHITE
\*BACK BAR SOLD SEPARATELY

BEETLEKILL BAR
\*BACK BAR SOLD SEPARATELY

METALLIC TILE BAR
\*BACK BAR SOLD SEPARATELY

**FAUX WHITE BRICK BAR** 