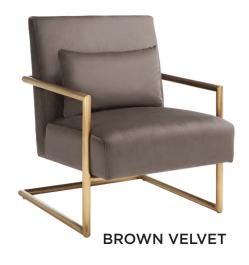

# LOUNGE SEATING barstools, arm + side chairs

**VEGAN BLACK** 

**BLACK SIDE** 

**BLACK VELVET** 

**GREY** 

Cod CATERING BY DESIGN