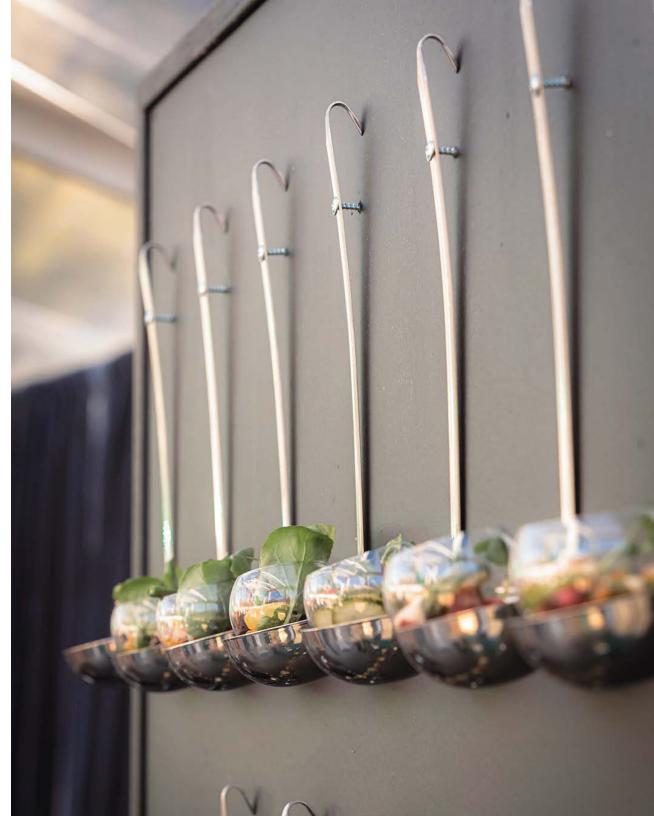

## WALLS

PLANTER WALL
\*SOFIA BAR SOLD SEPARATELY

**ESCORT WALL** 

WALL OF FLAME

**VERTICAL GRAZING WALL** 

**CHEERS WALL** 

LADLE WALL