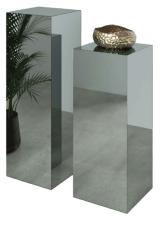

# COFFEE + SIDE TABLES silver + stone

SILVER HAMMERED SIDE TABLE

ZINC COFFEE TABLE

MIRROR SIDE TABLE (30 INCH + 40 INCH)

**SMOKY COFFEE TABLE** 

gold

BRIGHT GOLD COFFEE TABLE

HAMMERED STEEL COFFEE TABLE