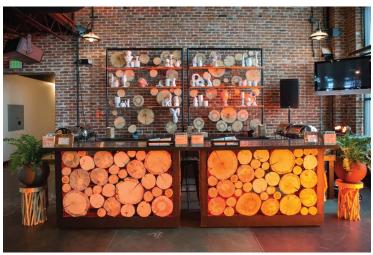

**TITUS BAR** 

**LEONARD BAR** 

WOODLAND QUARTER MOON BAR

WOODLAND QUARTER MOON BAR WITH EXTENSION
\*BACK BAR SOLD SEPARATELY

**ICE BAR** 

**COVERED WAGON BAR** 

SOFIA BAR
\*PLANTER WALL SOLD SEPARATELY