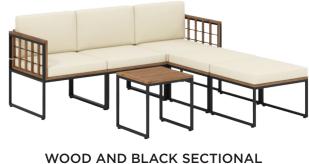

## sofas + loveseats

**DUSTY ROSE** 

WHITE LEATHER LOVESEAT

**HAGUE** 

WOOD AND BLACK SECTIONAL WITH MATCHING SIDE TABLE