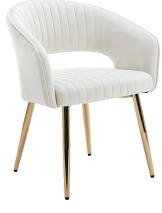

# LOUNGE SEATING barstools, arm + side chairs

**VEGAN BLACK** 

**BLACK SIDE** 

**BLACK VELVET** 

**GREY** 

Cod CATERING BY DESIGN