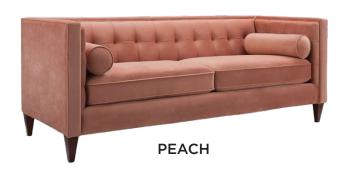

#### CATERING BY DESIGN

**DUSTY ROSE** 

WHITE LEATHER LOVESEAT

**HAGUE** 

WOOD AND BLACK SECTIONAL WITH MATCHING SIDE TABLE

CATERING BY DESIGN