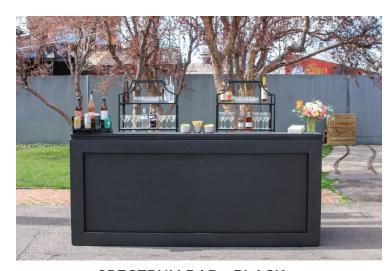

**BLACK OUTDOOR** 

**BLACK/WHITE OUTDOOR** 

**LONG JUTE** 

SAINT PATRICK DAY

SPECTRUM BAR - BLACK
\*BACK BAR SOLD SEPARATELY

SPECTRUM BAR - WHITE
\*BACK BAR SOLD SEPARATELY

BEETLEKILL BAR
\*BACK BAR SOLD SEPARATELY