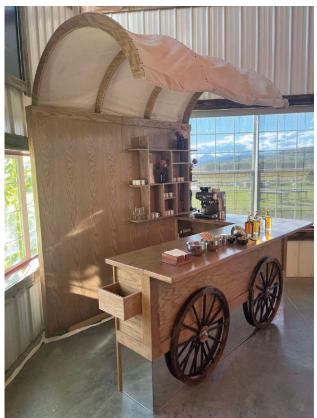

METALLIC TILE BAR
\*BACK BAR SOLD SEPARATELY

FAUX WHITE BRICK BAR TITUS BAR LEONARD BAR

WOODLAND QUARTER MOON BAR WITH EXTENSION
\*BACK BAR SOLD SEPARATELY

**ICE BAR** 

**COVERED WAGON BAR** 

SOFIA BAR
\*PLANTER WALL SOLD SEPARATELY