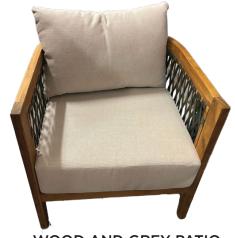

#### CATERING BY DESIGN















YELLOW LOVESEAT

#### CATERING BY DESIGN













ET GREEN + GOLD

**XL TEAL** 

#### CATERING BY DESIGN



**DUSTY ROSE** 



WHITE LEATHER LOVESEAT



**HAGUE** 







WOOD AND BLACK SECTIONAL WITH MATCHING SIDE TABLE

CATERING BY DESIGN













#### CATERING BY DESIGN





**TEAL BARREL** 



**BLUE BARREL** 



**FRENCH BLUE** 



**BLUE SWIVEL** 



**PURPLE VELVET** 



LILAC VELVET

CATERING BY DESIGN







**FLUFFY WHITE** 



WHITE LEATHER







WHITE VELVET



WHITE SIDE



LED





WHITE MODERN



**FRENCH COUNTRY** 



**CREAM MID CENTURY** 



WOOD AND GREY PATIO



**SQUARE RATTAN** 



**EGG** 

#### CATERING BY DESIGN

## barstools, arm + side chairs













#### CATERING BY DESIGN

# LOUNGE SEATING barstools, arm + side chairs



**VEGAN BLACK** 





**BLACK SIDE** 





**BLACK VELVET** 



**GREY** 



CATERING BY DESIGN

## ottomans, benches + pouts



**MORROCON POUF** 



**BLACK LEATHER OTTOMAN** 



**MODERN WOVEN POUF** 



NAVY VELVET BENCH



**CADET BLUE BENCH** 







**GREIGE** 













**PINK WAVY** SIDE TABLE

**PINK BIRD LEGS** SIDE TABLE

**HOURGLASS - PINK** 

**GREEN MARBLE SIDE TABLE** 

**TEAL COFFEE TABLE** 







**BLUE MIRRORED PEDESTAL** 



**IRIDESCENT SIDE TABLE** 



IRIDESCENT COFFEE TABLE

# COFFEE + SIDE TABLES white

CATERING BY DESIGN







MARBLE ACCENT



WHITE STONE



**H