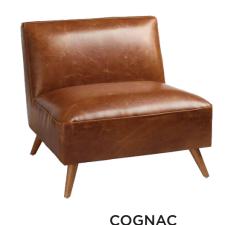

# LOUNGE SEATING barstools, arm + side chairs

**VEGAN BLACK** 

**BLACK SIDE** 

**BLACK VELVET** 

**GREY** 

CATERING BY DESIGN