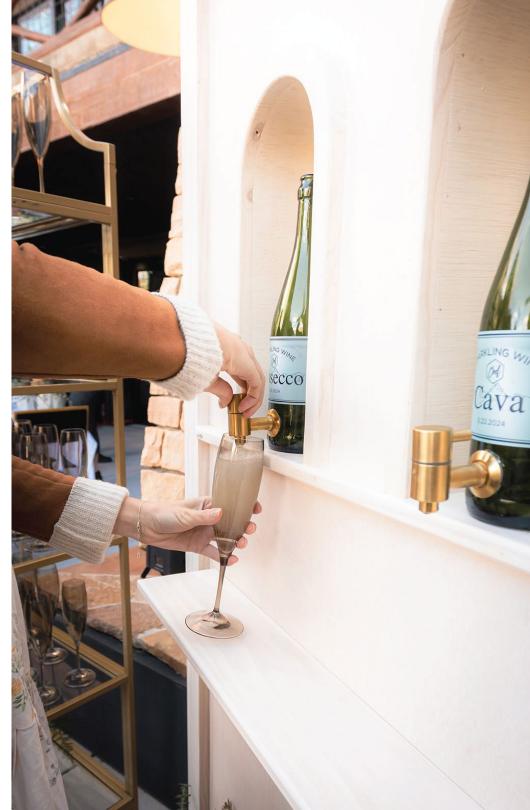

#### CATERING BY DESIGN















YELLOW LOVESEAT

#### CATERING BY DESIGN













ET GREEN + GOLD

**XL TEAL** 

#### CATERING BY DESIGN



**DUSTY ROSE** 



WHITE LEATHER LOVESEAT



**HAGUE** 







WOOD AND BLACK SECTIONAL WITH MATCHING SIDE TABLE

CATERING BY DESIGN













#### CATERING BY DESIGN





**TEAL BARREL** 



**BLUE BARREL** 



**FRENCH BLUE** 



**BLUE SWIVEL** 



**PURPLE VELVET** 



LILAC VELVET

CATERING BY DESIGN







**FLUFFY WHITE** 



WHITE LEATHER







WHITE VELVET



WHITE SIDE



LED





WHITE MODERN



**FRENCH COUNTRY** 



**CREAM MID CENTURY** 



WOOD AND GREY PATIO



**SQUARE RATTAN** 



**EGG** 

#### CATERING BY DESIGN

## barstools, arm + side chairs













#### CATERING BY DESIGN

# LOUNGE SEATING barstools, arm + side chairs



**VEGAN BLACK** 





**BLACK SIDE** 





**BLACK VELVET** 



**GREY** 



CATERING BY DESIGN

## ottomans, benches + pouts



**MORROCON POUF** 



**BLACK LEATHER OTTOMAN** 



**MODERN WOVEN POUF** 



NAVY VELVET BENCH



**CADET BLUE BENCH** 







**GREIGE**