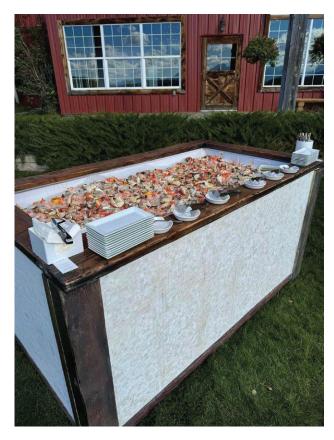

METALLIC TILE BAR
\*BACK BAR SOLD SEPARATELY

FAUX WHITE BRICK BAR TITUS BAR LEONARD BAR

WOODLAND QUARTER MOON BAR WITH EXTENSION
\*BACK BAR SOLD SEPARATELY

**ICE BAR** 

**COVERED WAGON BAR** 

SOFIA BAR
\*PLANTER WALL SOLD SEPARATELY