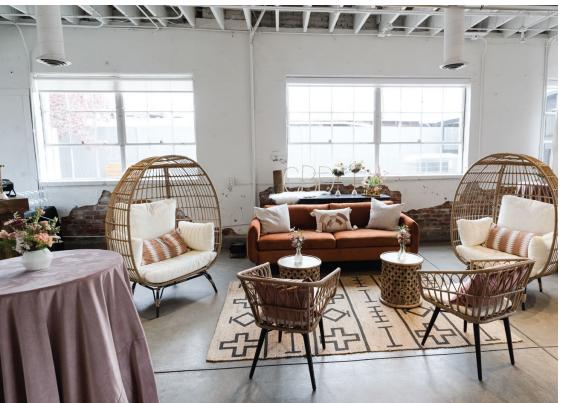

lack



STORAGE CHEST COFFEE TABLE



ZEE ACCENT TABLE



LAYERED COFFE TABLE



BLACK C SHAPED SIDE TABLE



BLACK RATTAN SIDE TABLE



BLACK RATTAN COFFEE TABLE



BLACK RESIN WICKER TABLE



**BLACK HOURGLASS** 



SHORT BLACK HOURGLASS SIDE TABLE

# COFFEE + SIDE TABLES silver + stone





SILVER HAMMERED SIDE TABLE



ZINC COFFEE TABLE



MIRROR SIDE TABLE (30 INCH + 40 INCH)



**GREY STONE SIDE TABLE** 



2 PIECE STONE COFFEE TABLE



**SMOKY COFFEE TABLE** 



gold



BRIGHT GOLD COFFEE TABLE



HAMMERED STEEL COFFEE TABLE



GOLD ACCENT TABLE



**GOLD END TABLE** 



GEOMETRIC MIRROR SIDE TABLE



GOLD HOURGLASS SIDE TABLE



GOLD STARBURST SIDE TABLE



GOLD MELTY SIDE TABLES



gold









GOLD SHELF COFFEE TABLE

### LARGE ACCENT TABLES







#### COCKTAIL TABLES

















**RED MOROCCAN** 

YELLOW & ORANGE

PINK ORNAMENTAL







**MULTICOLORED ORNAMENTAL** 



**ABSTRACT WATERCOLOR** 



WATERCOLOR



**BOURBON & PEARL** 



**BLUSHING BLUE** 



**DUTTON GREEN** 



**DUTTON BROWN** 





**TOWN & COUNTRY** 









**BEIGE CHECKERED** 

**IVORY GEOMETRIC** 

SCANDINAVIAN LOOMED



**WOOL FLORAL** 



**PERENNIAL** 



**CONTEMPORARY COOL** 



**SUMMER FLORALS** 



WHIMSICAL FOREST RUNNER



**FRESH POWDER** 



**GOLD FRAMED** 



**MOON PHASES** 



**GREEN OUTDOOR** 



**BLACK OUTDOOR** 



**BLACK/WHITE OUTDOOR** 



**LONG JUTE** 



SAINT PATRICK DAY



SPECTRUM BAR - BLACK
\*BACK BAR SOLD SEPARATELY



SPECTRUM BAR - WHITE
\*BACK BAR SOLD SEPARATELY



BEETLEKILL BAR
\*BACK BAR SOLD SEPARATELY



METALLIC TILE BAR
\*BACK BAR SOLD SEPARA