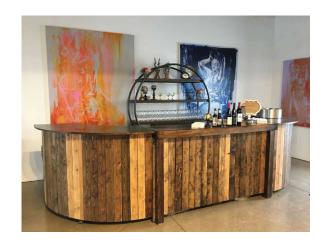

**BLACK OUTDOOR** 

**BLACK/WHITE OUTDOOR** 

**LONG JUTE** 

SAINT PATRICK DAY

SPECTRUM BAR - BLACK
\*BACK BAR SOLD SEPARATELY

SPECTRUM BAR - WHITE
\*BACK BAR SOLD SEPARATELY

BEETLEKILL BAR
\*BACK BAR SOLD SEPARATELY