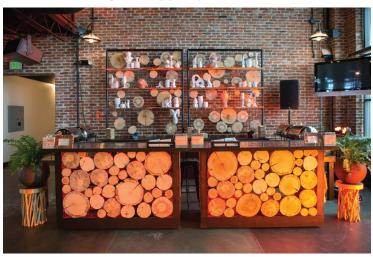

METALLIC TILE BAR
\*BACK BAR SOLD SEPARATELY

FAUX WHITE BRICK BAR TITUS BAR LEONARD BAR

WOODLAND QUARTER MOON BAR WITH EXTENSION
\*BACK BAR SOLD SEPARATELY

**ICE BAR** 

**COVERED WAGON BAR** 

SOFIA BAR
\*PLANTER WALL SOLD SEPARATELY