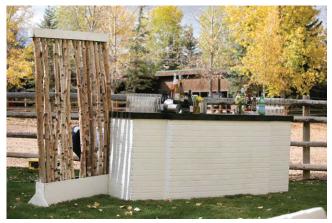

METALLIC TILE BAR
\*BACK BAR SOLD SEPARATELY

FAUX WHITE BRICK BAR TITUS BAR LEONARD BAR

WOODLAND QUARTER MOON BAR WITH EXTENSION
\*BACK BAR SOLD SEPARATELY

**ICE BAR** 

**COVERED WAGON BAR** 

SOFIA BAR
\*PLANTER WALL SOLD SEPARATELY