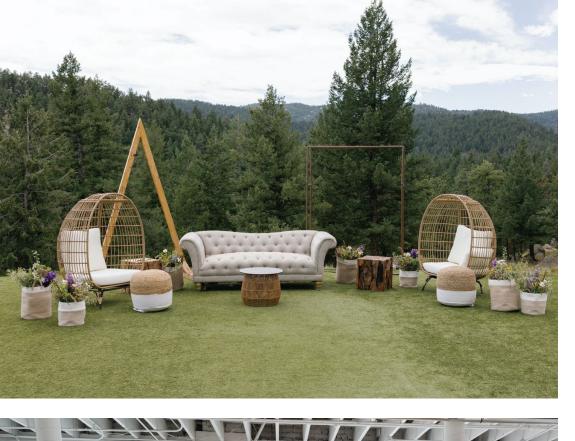

N

black



STORAGE CHEST COFFEE TABLE



ZEE ACCENT TABLE



LAYERED COFFE TABLE



BLACK C SHAPED SIDE TABLE



BLACK RATTAN SIDE TABLE



BLACK RATTAN COFFEE TABLE



BLACK RESIN WICKER TABLE



**BLACK HOURGLASS** 



SHORT BLACK HOURGLASS SIDE TABLE

# COFFEE + SIDE TABLES silver + stone





SILVER HAMMERED SIDE TABLE



ZINC COFFEE TABLE



MIRROR SIDE TABLE (30 INCH + 40 INCH)



**GREY STONE SIDE TABLE** 



2 PIECE STONE COFFEE TABLE



**SMOKY COFFEE TABLE** 



gold



BRIGHT GOLD COFFEE TABLE



HAMMERED STEEL COFFEE TABLE



GOLD ACCENT TABLE



**GOLD END TABLE** 



GEOMETRIC MIRROR SIDE TABLE



GOLD HOURGLASS SIDE TABLE



GOLD STARBURST SIDE TABLE



GOLD MELTY SIDE TABLES



gold









GOLD SHELF COFFEE TABLE

### LARGE ACCENT TABLES







#### COCKTAIL TABLES

















**RED MOROCCAN** 

YELLOW & ORANGE

PINK ORNAMENTAL







**MULTICOLORED ORNAMENTAL** 



**ABSTRACT WATERCOLOR** 



WATERCOLOR



**BOURBON & PEARL** 



**BLUSHING BLUE** 



**DUTTON GREEN** 



**DUTTON BROWN** 





**TOWN & COUNTRY** 









**BEIGE CHECKERED** 

**IVORY GEOMETRIC** 

SCANDINAVIAN LOOMED



**WOOL FLORAL** 



**PERENNIAL** 



**CONTEMPORARY COOL** 



**SUMMER FLORALS** 



WHIMSICAL FOREST RUNNER



**FRESH POWDER** 



**GOLD FRAMED** 



**MOON PHASES** 



**GREEN OUTDOOR** 



**BLACK OUTDOOR** 



**BLACK/WHITE OUTDOOR** 



**LONG JUTE** 



SAINT PATRICK DAY



SPECTRUM BAR - BLACK
\*BACK BAR SOLD SEPARATELY



SPECTRUM BAR - WHITE
\*BACK BAR SOLD SEPARATELY



BEETLEKILL BAR
\*BACK BAR SOLD SEPARATELY



METALLIC TILE BAR
\*BACK BAR SOLD SE