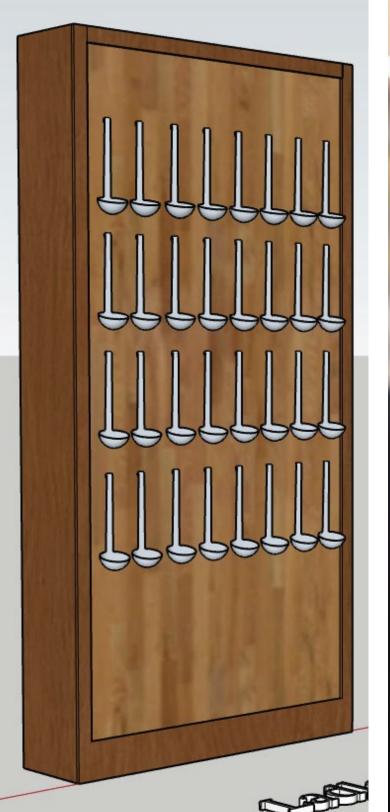

#### WALLS

PLANTER WALL
\*SOFIA BAR SOLD SEPARATELY

**ESCORT WALL** 

WALL OF FLAME

**VERTICAL GRAZING WALL** 

**CHEERS WALL** 

LADLE WALL