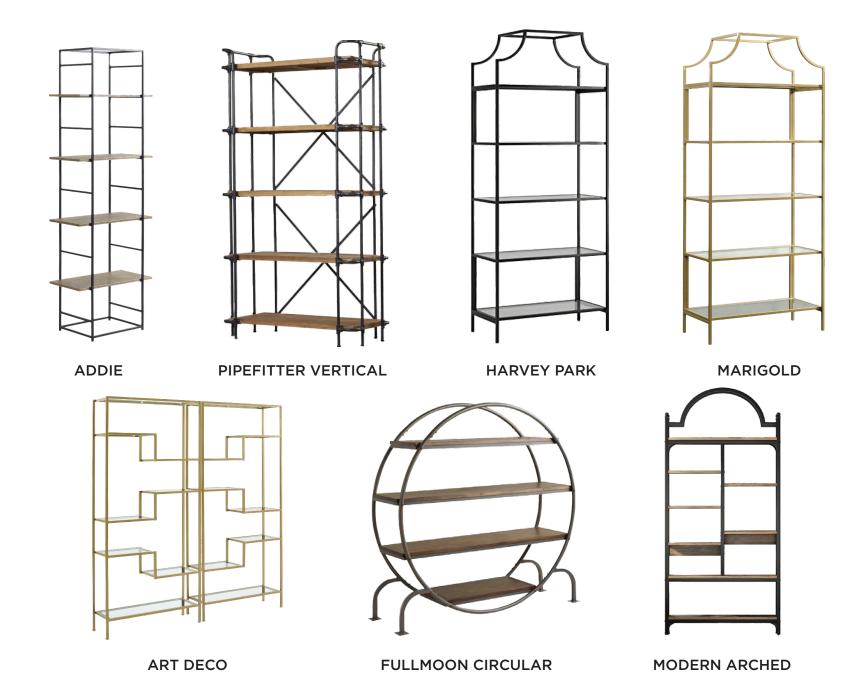

#### MISCELLANEOUS

HONEYCOMB DISPLAY SHELVES

**TIPSY BOOKSHELF** 

**DEER HEAD** 

**FAUX WHITE BRICK PLANTER** 

MARBLE / SILVER ROLLING CART

**ROVING CART** 

**ROTATING BUFFET** 