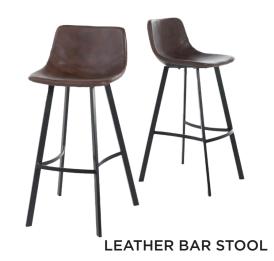

# LOUNGE SEATING barstools, arm + side chairs

**VEGAN BLACK** 

**BLACK SIDE** 

**BLACK VELVET** 

**GREY** 

CATERING BY DESIGN