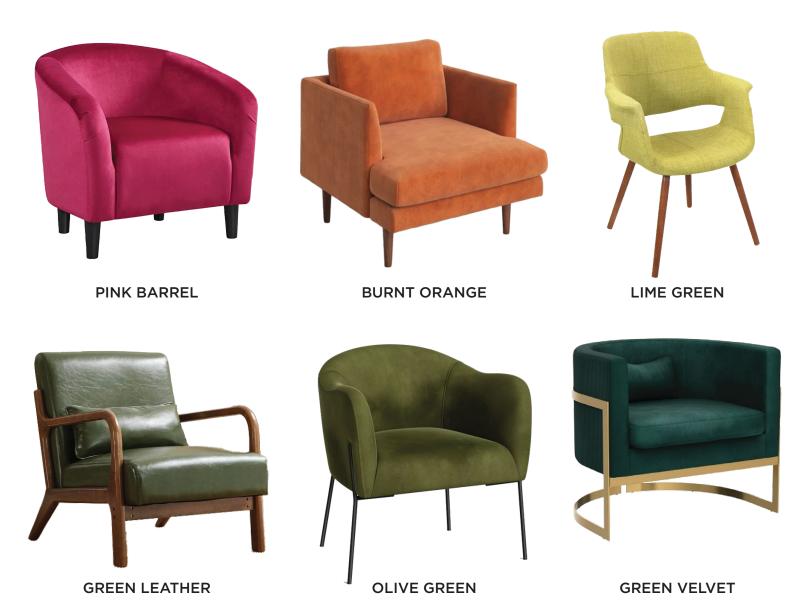

# LOUNGE SEATING barstools, arm + side chairs

**VEGAN BLACK** 

**BLACK SIDE** 

**BLACK VELVET** 

**GREY** 

CATERING BY DESIGN