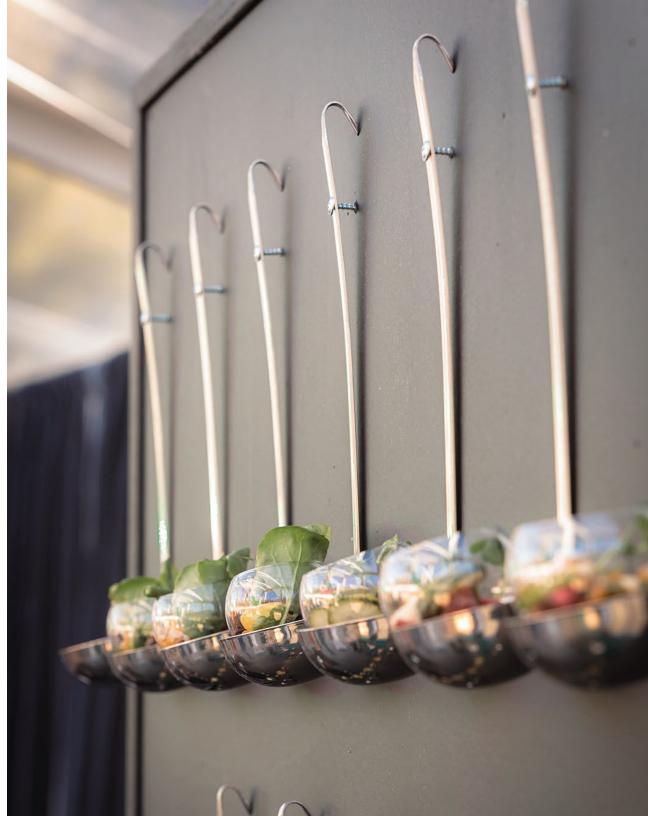

#### WALLS

PLANTER WALL
\*SOFIA BAR SOLD SEPARATELY

**ESCORT WALL** 

WALL OF FLAME

**VERTICAL GRAZING WALL** 

**CHEERS WALL** 

LADLE WALL