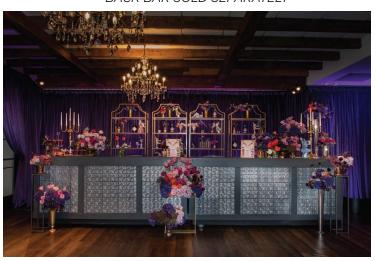

**BLACK OUTDOOR** 

**BLACK/WHITE OUTDOOR** 

**LONG JUTE** 

SAINT PATRICK DAY

SPECTRUM BAR - BLACK
\*BACK BAR SOLD SEPARATELY

SPECTRUM BAR - WHITE
\*BACK BAR SOLD SEPARATELY

BEETLEKILL BAR
\*BACK BAR SOLD SEPARATELY