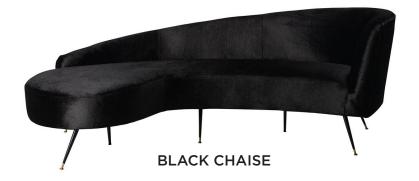

#### CATERING BY DESIGN

**DUSTY ROSE** 

WHITE LEATHER LOVESEAT

**HAGUE** 

WOOD AND BLACK SECTIONAL WITH MATCHING SIDE TABLE

CATERING BY DESIGN