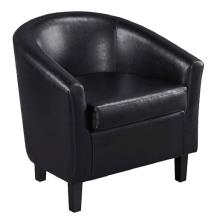

# LOUNGE SEATING barstools, arm + side chairs

**VEGAN BLACK** 

**BLACK SIDE** 

**BLACK VELVET** 

**GREY** 

CATERING BY DESIGN