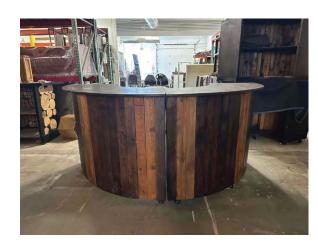

**BLACK OUTDOOR** 

**BLACK/WHITE OUTDOOR** 

**LONG JUTE** 

SAINT PATRICK DAY

SPECTRUM BAR - BLACK
\*BACK BAR SOLD SEPARATELY

SPECTRUM BAR - WHITE
\*BACK BAR SOLD SEPARATELY

BEETLEKILL BAR
\*BACK BAR SOLD SEPARATELY