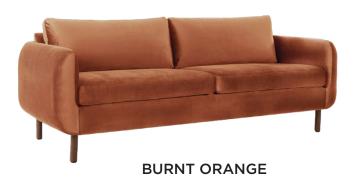

#### CATERING BY DESIGN

**DUSTY ROSE** 

WHITE LEATHER LOVESEAT

**HAGUE** 

WOOD AND BLACK SECTIONAL WITH MATCHING SIDE TABLE

CATERING BY DESIGN