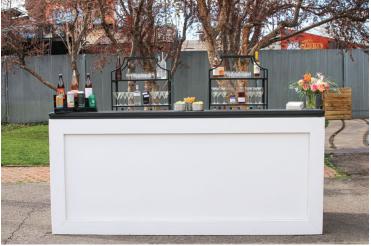

**BLACK OUTDOOR** 

**BLACK/WHITE OUTDOOR** 

**LONG JUTE** 

SAINT PATRICK DAY

SPECTRUM BAR - BLACK
\*BACK BAR SOLD SEPARATELY

SPECTRUM BAR - WHITE
\*BACK BAR SOLD SEPARATELY

BEETLEKILL BAR
\*BACK BAR SOLD SEPARATELY