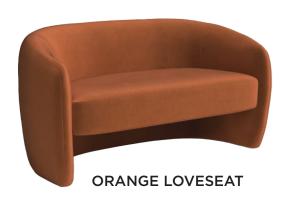

#### CATERING BY DESIGN















YELLOW LOVESEAT

#### CATERING BY DESIGN













ET GREEN + GOLD

**XL TEAL** 

#### CATERING BY DESIGN



**DUSTY ROSE** 



WHITE LEATHER LOVESEAT



**HAGUE** 







WOOD AND BLACK SECTIONAL WITH MATCHING SIDE TABLE

CATERING BY DESIGN













#### CATERING BY DESIGN





**TEAL BARREL** 



**BLUE BARREL** 



**FRENCH BLUE** 



**BLUE SWIVEL** 



**PURPLE VELVET** 



LILAC VELVET

CATERING BY DESIGN







**FLUFFY WHITE** 



WHITE LEATHER







WHITE VELVET



WHITE SIDE



LED





WHITE MODERN



**FRENCH COUNTRY** 



**CREAM MID CENTURY** 



WOOD AND GREY PATIO



**SQUARE RATTAN** 



**EGG** 

#### CATERING BY DESIGN

## barstools, arm + side chairs













#### CATERING BY DESIGN

# LOUNGE SEATING barstools, arm + side chairs



**VEGAN BLACK**