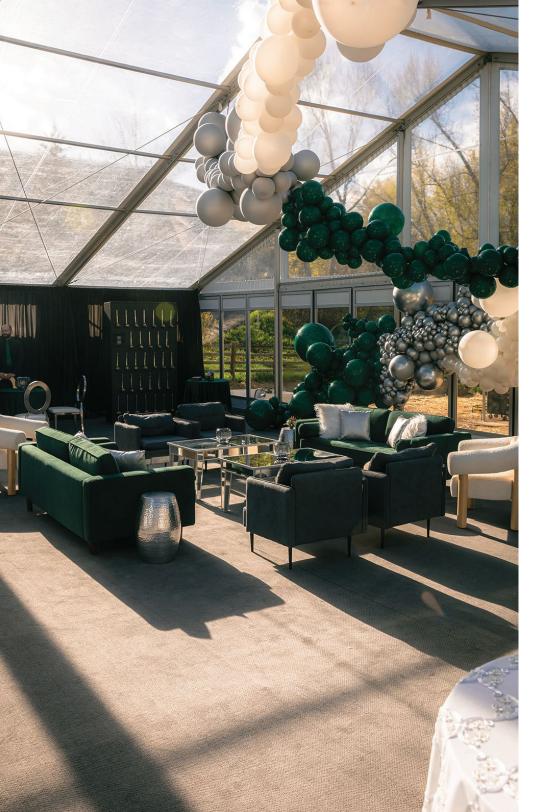

sofas + loveseats

**GREEN VELVET** 

**TEAL BARREL** 

**BLUE BARREL** 

**FRENCH BLUE** 

PURPLE VELVET

LILAC VELVET

WHITE MODERN