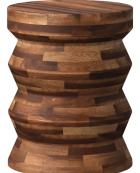

JAMESON WHISKEY BARREL

STACK

wood

BLACK AND WOOD SIDE TABLE

TREE STUMP SIDE TABLE

TREE BARK

BLACK TOP WICKER COFFEE TABLE

TREE STUMP