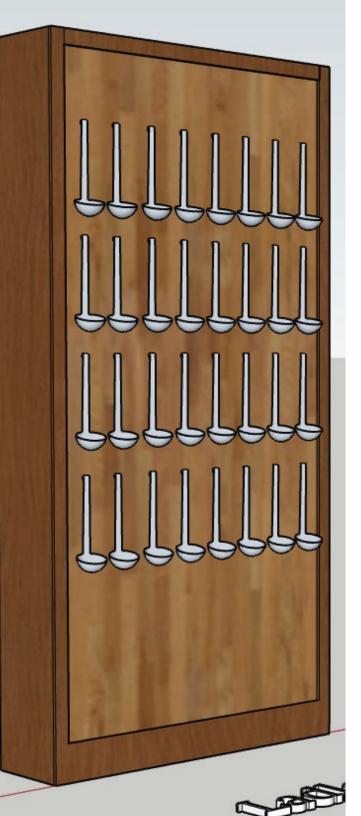

#### WALLS

PEG WALL

PLANTER WALL \*SOFIA BAR SOLD SEPARATELY ESCORT WALL

WALL OF FLAME

VERTICAL GRAZING WALL

LADLE WALL

HEDGE WALL

SLIDE WALL