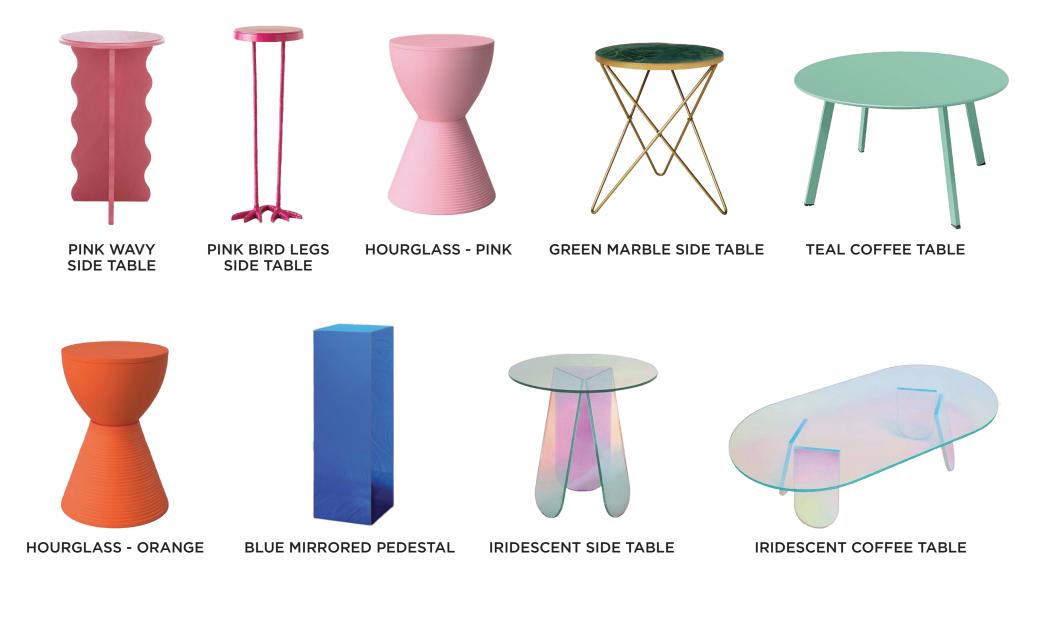

# COFFEE + SIDE TABLES white

wood

**RUSTIC PANELED COFFEE TABLE** 

MANGO WOOD **COFFEE TABLE** 

MANGO WOOD ACCENT TABLE

**ROUND URBAN** 

**RATTAN & GLASS COFFEE TABLE** 

JACKSON SIDE TABLE HALF WHISKEY BARREL

GOLD HOURGLASS SIDE TABLE

GOLD STARBURST SIDE TABLE

GOLD MELTY SIDE TABLES

GLASS AND GOLD SIDE TABLE ROSE GOLD SIDE TABLES GOLD SHELF COFFEE TABLE