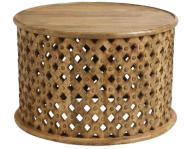

# COFFEE + SIDE TABLES white

wood

**RUSTIC PANELED COFFEE TABLE** 

MANGO WOOD **COFFEE TABLE** 

MANGO WOOD ACCENT TABLE

**ROUND URBAN** 

**RATTAN & GLASS COFFEE TABLE** 

JACKSON SIDE TABLE HALF WHISKEY BARREL