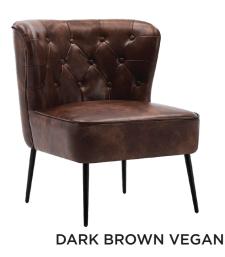

### DÉCOR INVENTORY PHOTOS

Charlen CATERING BY DESIGN















CONTEMPORARY MODERN













sofas + loveseats



DUSTY ROSE



WHITE LEATHER LOVESEAT



HAGUE







WOOD AND BLACK SECTIONAL WITH MATCHING SIDE TABLE



sofas + loveseats























**GREEN VELVET** 





**TEAL BARREL** 



**BLUE BARREL** 



**FRENCH BLUE** 





PURPLE VELVET



LILAC VELVET







WHITE MODERN



FRENCH COUNTRY



**CREAM MID CENTURY** 





SQUARE RATTAN





#### LOUNGE SEATING barstools, arm + side chairs



COW







COGNAC



# LOUNGE SEATING barstools, arm + side chairs





GREY





**COW BENCH** 

GREIGE



colorful



# COFFEE + SIDE TABLES white







wood



**RUSTIC PANELED COFFEE TABLE** 



MANGO WOOD **COFFEE TABLE** 



MANGO WOOD ACCENT TABLE



**ROUND URBAN** 









**RATTAN & GLASS COFFEE TABLE** 

JACKSON SIDE TABLE HALF WHISKEY BARREL

JAMESON WHISKEY BARREL

STACK



wood



BLACK AND WOOD SIDE TABLE



TREE STUMP SIDE TABLE



TREE BARK



BLACK TOP WICKER COFFEE TABLE



TREE STUMP



RUSTIC WOOD CIRCLE COFFEE TABLE



WOOD SLICE COFFEE TABLE



11



FARMHOUSE COFFEE TABLE





# COFFEE + SIDE TABLES silver + stone





SILVER HAMMERED SIDE TABLE



ZINC COFFEE TABLE



MIRROR SIDE TABLE (30 INCH + 40 INCH)



**GREY STONE SIDE TABLE** 



**2 PIECE STONE COFFEE TABLE** 



SMOKY COF