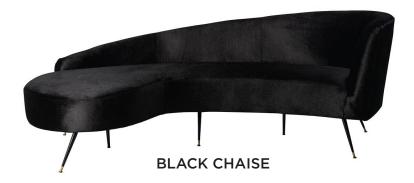

### DÉCOR INVENTORY PHOTOS

Charlen CATERING BY DESIGN















CONTEMPORARY MODERN













sofas + loveseats



DUSTY ROSE



WHITE LEATHER LOVESEAT



HAGUE







WOOD AND BLACK SECTIONAL WITH MATCHING SIDE TABLE



sofas + loveseats























**GREEN VELVET** 





**TEAL BARREL** 



**BLUE BARREL** 



**FRENCH BLUE** 





PURPLE VELVET



LILAC VELVET







WHITE MODERN



FRENCH COUNTRY



**CREAM MID CENTURY** 





SQUARE RATTAN





#### LOUNGE SEATING barstools, arm + side chairs



COW







COGNAC



# LOUNGE SEATING barstools, arm + side chairs





GREY





**COW BENCH** 

GREIGE



colorful



# COFFEE + SIDE TABLES white







wood



**RUSTIC PANELED COFFEE TABLE** 



MANGO WOOD **COFFEE TABLE** 



MANGO WOOD ACCENT TABLE



**ROUND URBAN** 









**RATTAN & GLASS COFFEE TABLE** 

JACKSON SIDE TABLE HALF WHISKEY BARREL

JAMESON WHISKEY BARREL

STACK



wood



BLACK AND WOOD SIDE TABLE



TREE STUMP SIDE TABLE



TREE BARK



BLACK TOP WICKER COFFEE TABLE



TREE STUMP



RUSTIC WOOD