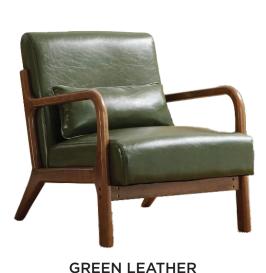

### DÉCOR INVENTORY PHOTOS

Charlen CATERING BY DESIGN















CONTEMPORARY MODERN













sofas + loveseats



DUSTY ROSE



WHITE LEATHER LOVESEAT



HAGUE







WOOD AND BLACK SECTIONAL WITH MATCHING SIDE TABLE



sofas + loveseats























**GREEN VELVET** 





**TEAL BARREL** 



**BLUE BARREL** 



**FRENCH BLUE** 





PURPLE VELVET



LILAC VELVET







WHITE MODERN



FRENCH COUNTRY



**CREAM MID CENTURY** 





SQUARE RATTAN





#### LOUNGE SEATING barstools, arm + side chairs



COW







COGNAC



# LOUNGE SEATING barstools, arm + side chairs





GREY





**COW BENCH** 

GREIGE



colorful



# COFFEE + SIDE TABLES white







wood



**RUSTIC PANELED COFFEE TABLE** 



MANGO WOOD **COFFEE TABLE** 



MANGO WOOD ACCENT TABLE



**ROUND URBAN** 









**RATTAN & GLASS COFFEE TABLE** 

JACKSON SIDE TABLE HALF WHISKEY BARREL

JAMESON WHISKEY BARREL

STACK



wood



BLACK AND WOOD SIDE TABLE



TREE STUMP SIDE TABLE



TREE BARK



BLACK TOP WICKER COFFEE TABLE



TREE STUMP



RUSTIC WOOD CIRCLE COFFEE