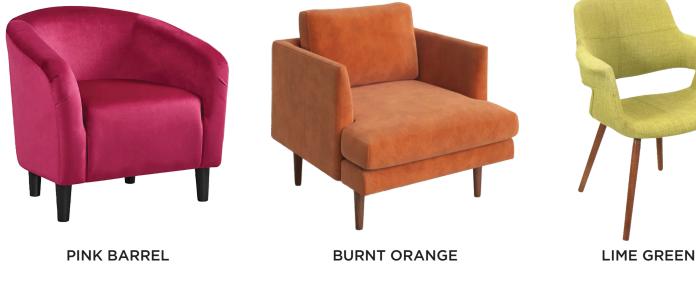

# LOUNGE SEATING barstools, arm + side chairs

GREY

**COW BENCH** 

GREIGE

colorful