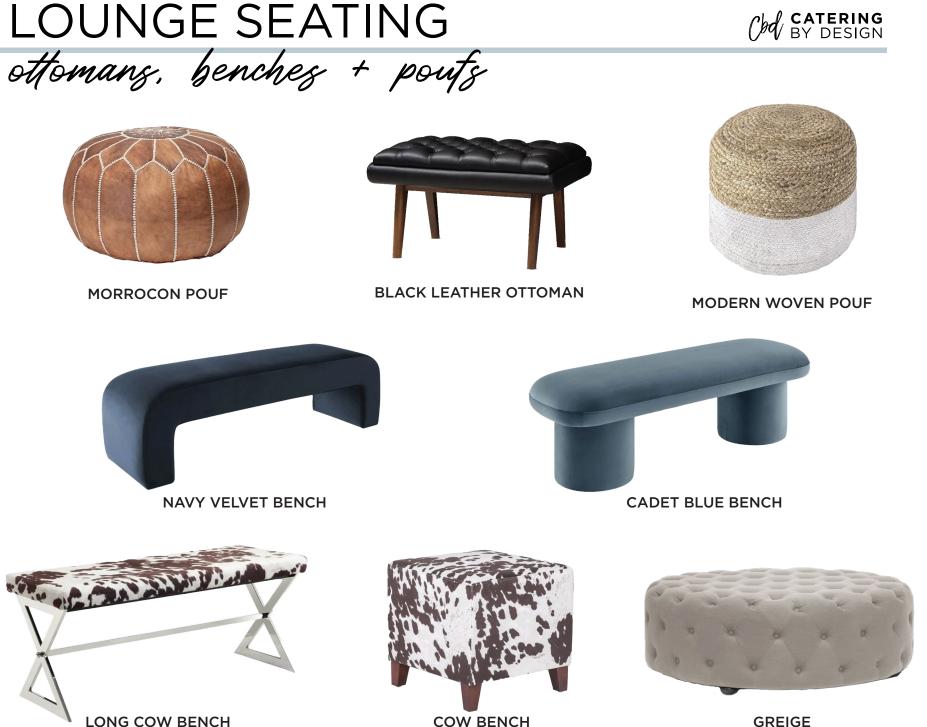

# LOUNGE SEATING barstools, arm + side chairs

GREY

**COW BENCH** 

GREIGE

colorful