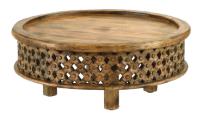

# COFFEE + SIDE TABLES white

wood

**RUSTIC PANELED COFFEE TABLE** 

MANGO WOOD **COFFEE TABLE** 

MANGO WOOD ACCENT TABLE

**ROUND URBAN** 

**RATTAN & GLASS COFFEE TABLE** 

JACKSON SIDE TABLE HALF WHISKEY BARREL