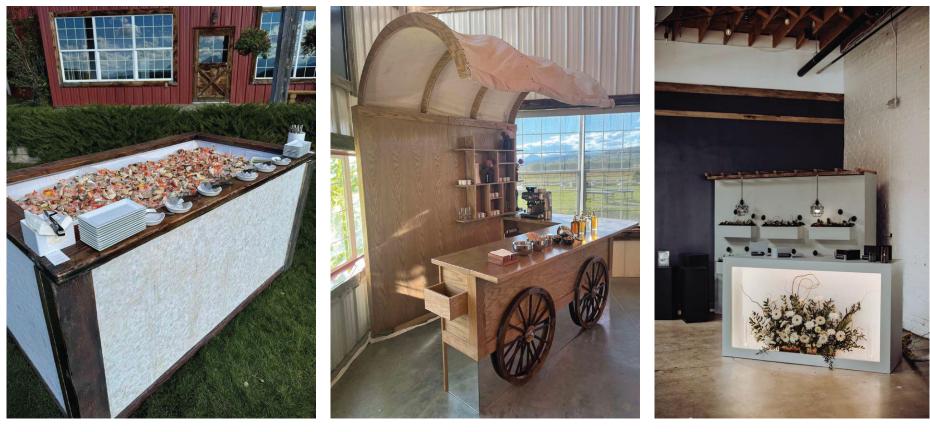

#### BARS

FAUX WHITE BRICK BAR

**TITUS BAR** 

WOODLAND QUARTER MOON BAR

WOODLAND QUARTER MOON BAR WITH EXTENSION \*BACK BAR SOLD SEPARATELY

**ICE BAR** 

COVERED WAGON BAR

**SOFIA BAR** \*PLANTER WALL SOLD SEPARATELY

#### MISCELLANEOUS

ICE CREAM BIKE

HONEYCOMB DISPLAY SHELVES

TIPSY BOOKSHELF

FAUX WHITE BRICK PLANTER

MARBLE / SILVER ROLLING CART

**ROVING CART** 

**ROTATING BUFFET** 