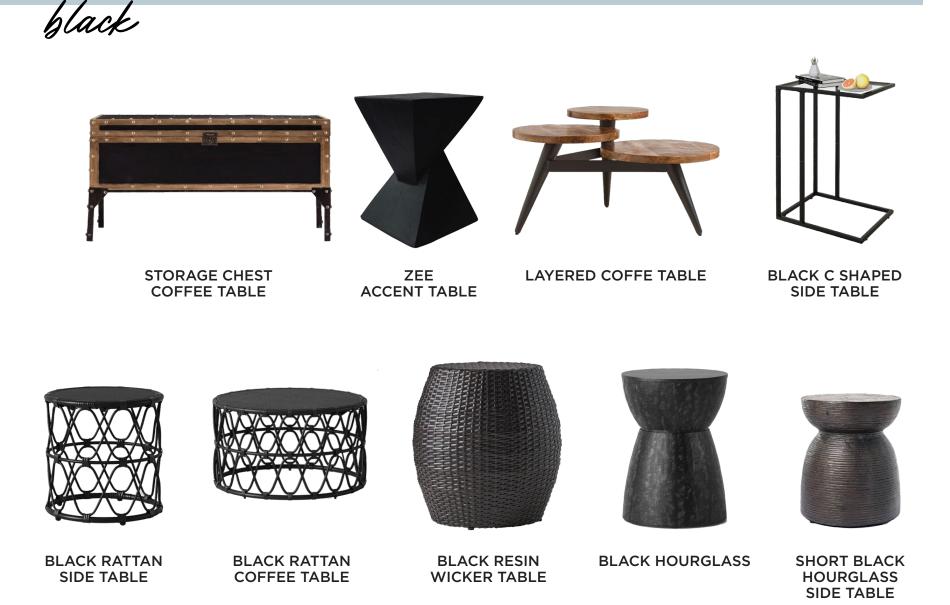

# COFFEE + SIDE TABLES silver + stone

SILVER HAMMERED SIDE TABLE

ZINC COFFEE TABLE

MIRROR SIDE TABLE (30 INCH + 40 INCH)

**GREY STONE SIDE TABLE** 

**2 PIECE STONE COFFEE TABLE** 

SMOKY COFFEE TABLE

GEOMETRIC MIRROR SIDE TABLE