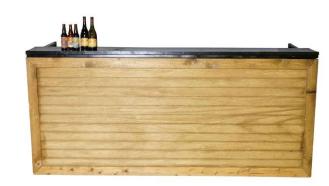

#### BARS

FAUX WHITE BRICK BAR

**TITUS BAR** 

WOODLAND QUARTER MOON BAR

WOODLAND QUARTER MOON BAR WITH EXTENSION \*BACK BAR SOLD SEPARATELY

**ICE BAR** 

COVERED WAGON BAR

**SOFIA BAR** \*PLANTER WALL SOLD SEPARATELY