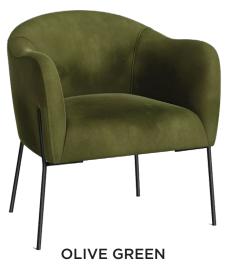

# LOUNGE SEATING barstools, arm + side chairs

GREY

**COW BENCH** 

GREIGE

colorful