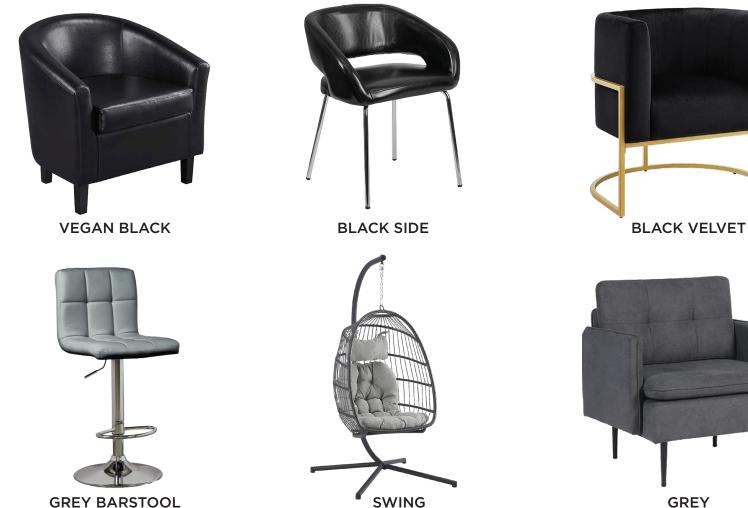

# LOUNGE SEATING barstools, arm + side chairs

GREY

**COW BENCH** 

GREIGE

colorful