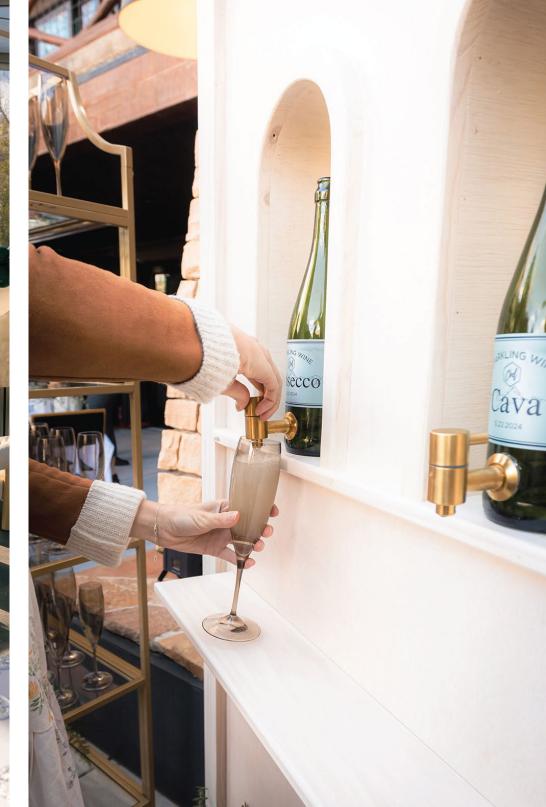

**GOLD FRAMED** 

MOON PHASES

**GREEN OUTDOOR** 

**BLACK OUTDOOR** 

**BLACK/WHITE OUTDOOR** 

LONG JUTE

SAINT PATRICK DAY

**SPECTRUM BAR - BLACK** \*BACK BAR SOLD SEPARATELY

**SPECTRUM BAR - WHITE** \*BACK BAR SOLD SEPARATELY

BEETLEKILL BAR \*BACK BAR SOLD SEPARATELY

METALLIC TILE BAR \*BACK BAR SOLD SEPARATELY