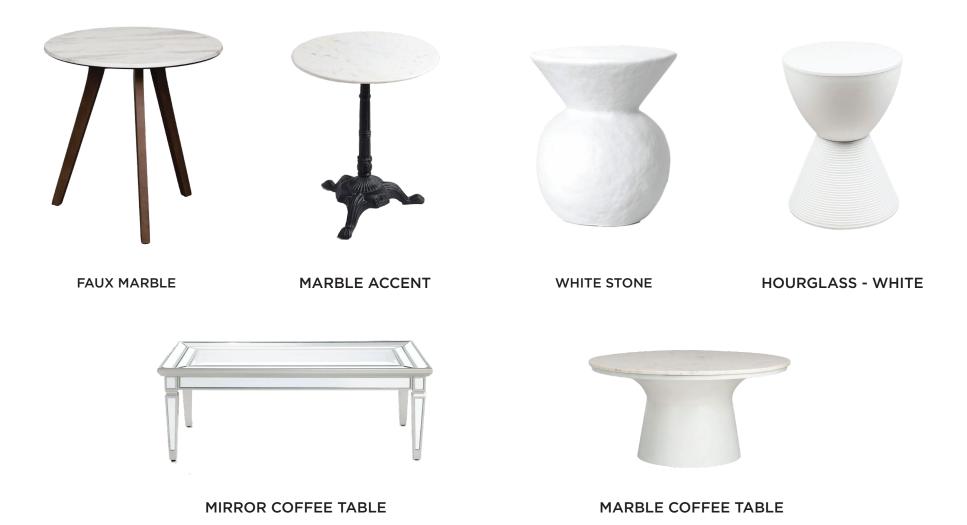

# COFFEE + SIDE TABLES white

wood

**RUSTIC PANELED COFFEE TABLE** 

MANGO WOOD **COFFEE TABLE** 

MANGO WOOD ACCENT TABLE

**ROUND URBAN** 

**RATTAN & GLASS COFFEE TABLE** 

JACKSON SIDE TABLE HALF WHISKEY BARREL

# COFFEE + SIDE TABLES silver + stone

SILVER HAMMERED SIDE TABLE

ZINC COFFEE TABLE

MIRROR SIDE TABLE (30 INCH + 40 INCH)

**GREY STONE SIDE TABLE** 

**2 PIECE STONE COFFEE TABLE** 

SMOKY COFFEE TABLE

GEOMETRIC MIRROR SIDE TABLE