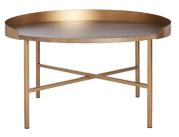

# COFFEE + SIDE TABLES silver + stone

SILVER HAMMERED SIDE TABLE

ZINC COFFEE TABLE

MIRROR SIDE TABLE (30 INCH + 40 INCH)

**GREY STONE SIDE TABLE** 

**2 PIECE STONE COFFEE TABLE** 

SMOKY COFFEE TABLE

GEOMETRIC MIRROR SIDE TABLE