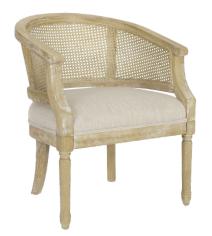

# LOUNGE SEATING arm + side chairs

WHITE MODERN

**FRENCH COUNTRY** 

**CREAM MID CENTURY** 

WOOD AND GREY PATIO

**SQUARE RATTAN** 

**EGG** 