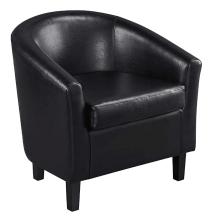

# LOUNGE SEATING arm + side chairs

CATERING BY DESIGN

**BLUE BARREL** 

**FRENCH BLUE** 

WHITE VEGAN

**FLUFFY WHITE** 

**BLACK RESIN WICKER** 

# LOUNGE SEATING arm + side chairs

WHITE MODERN

**FRENCH COUNTRY** 

**CREAM MID CENTURY** 

WOOD AND GREY PATIO

**SQUARE RATTAN** 

**EGG** 