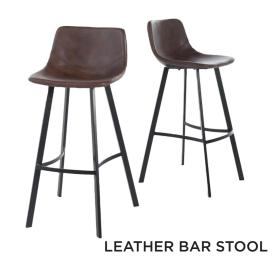

# LOUNGE SEATING barstools, arm + side chairs

**VEGAN BLACK** 

**BLACK VELVET** 

**GREY BARSTOOL** 