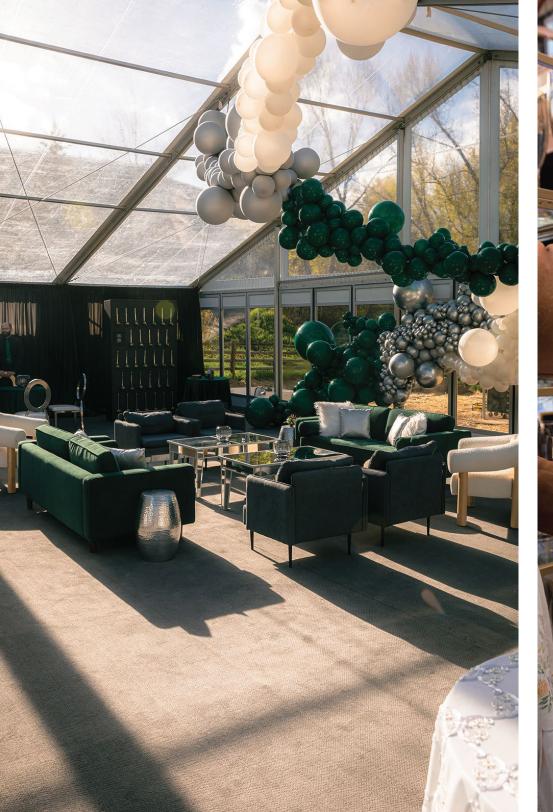

# LOUNGE SEATING arm + side chairs

# LOUNGE SEATING arm + side chairs

CATERING BY DESIGN

**BLUE BARREL** 

**FRENCH BLUE** 

WHITE VEGAN

**FLUFFY WHITE** 

**BLACK RESIN WICKER** 