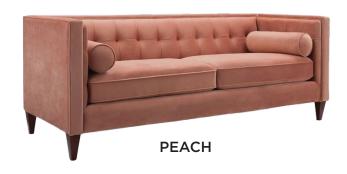

# LOUNGE SEATING arm + side chairs

CATERING BY DESIGN

**BLUE BARREL** 

**FRENCH BLUE** 

WHITE VEGAN

**FLUFFY WHITE** 

**BLACK RESIN WICKER** 