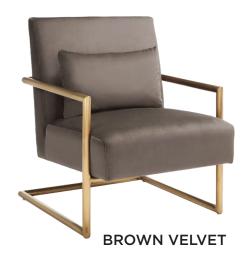

# LOUNGE SEATING arm + side chairs

# LOUNGE SEATING arm + side chairs

CATERING BY DESIGN

**BLUE BARREL** 

**FRENCH BLUE** 

WHITE VEGAN

**FLUFFY WHITE** 

**BLACK RESIN WICKER** 