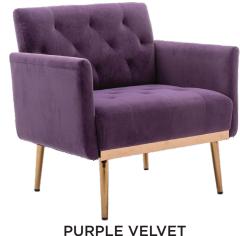

# LOUNGE SEATING barstools, arm + side chairs

**VEGAN BLACK** 

**BLACK VELVET** 

**GREY BARSTOOL** 