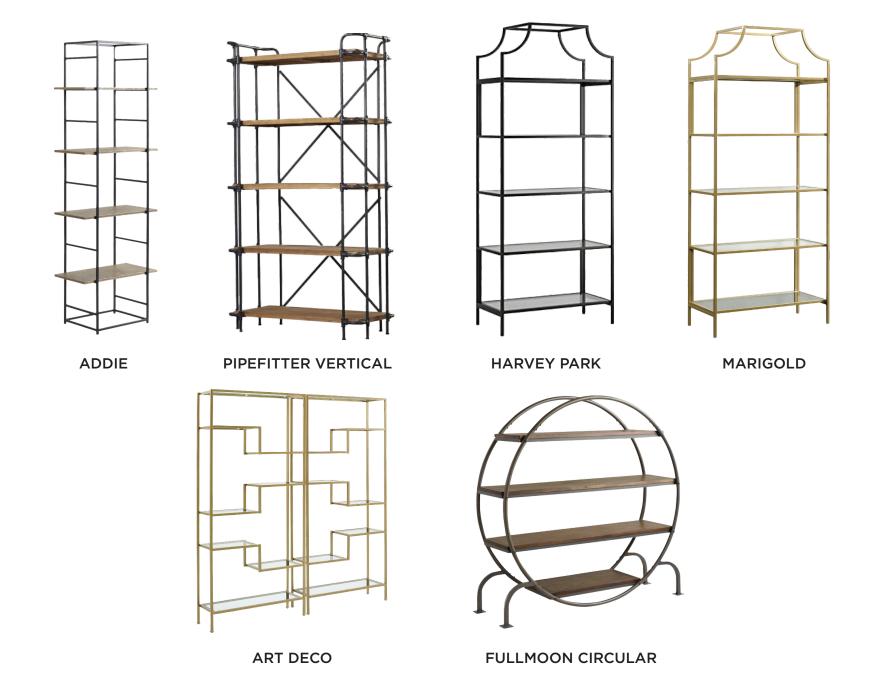

## MISCELLANEOUS

**ICE CREAM BIKE** 

HONEYCOMB DISPLAY SHELVES

**DEER HEAD** 

**FAUX WHITE BRICK PLANTER** 

SILVER & PLEXIGLASS ROUND SHELVING UNIT

**ROVING CART** 

Dewey Decimal