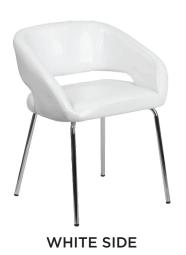

# LOUNGE SEATING arm + side chairs

CATERING BY DESIGN

**BLUE BARREL** 

**FRENCH BLUE** 

WHITE VEGAN

**FLUFFY WHITE** 

**BLACK RESIN WICKER** 