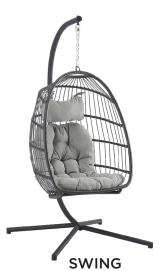

# LOUNGE SEATING arm + side chairs

WHITE MODERN

**FRENCH COUNTRY** 

**CREAM MID CENTURY** 

WOOD AND GREY PATIO

**SQUARE RATTAN** 

**EGG** 