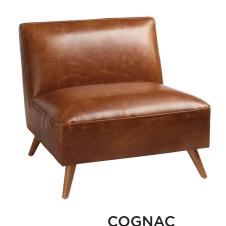

# LOUNGE SEATING arm + side chairs

# LOUNGE SEATING arm + side chairs

CATERING BY DESIGN

**BLUE BARREL** 

**FRENCH BLUE** 

WHITE VEGAN

**FLUFFY WHITE** 

**BLACK RESIN WICKER** 