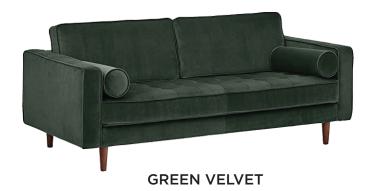

# LOUNGE SEATING arm + side chairs

CATERING BY DESIGN

**BLUE BARREL** 

**FRENCH BLUE** 

WHITE VEGAN

**FLUFFY WHITE** 

**BLACK RESIN WICKER** 