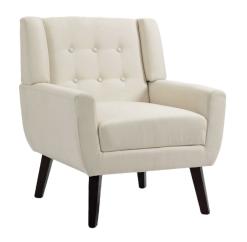

# LOUNGE SEATING arm + side chairs

WHITE MODERN

**FRENCH COUNTRY** 

**CREAM MID CENTURY** 

WOOD AND GREY PATIO

**SQUARE RATTAN** 

**EGG** 