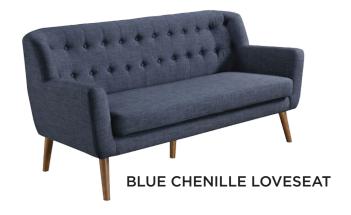

### CATERING BY DESIGN













**CONTEMPORARY MODERN** 

YELLOW LOVESEAT

### CATERING BY DESIGN









**DUSTY ROSE** 













**HAGUE** 

WITH MATCHING SIDE TABLE

### CATERING BY DESIGN













# LOUNGE SEATING arm + side chairs

### CATERING BY DESIGN



# LOUNGE SEATING arm + side chairs

CATERING BY DESIGN







**BLUE BARREL** 

**FRENCH BLUE** 







WHITE VEGAN



**FLUFFY WHITE** 









**BLACK RESIN WICKER** 

# LOUNGE SEATING arm + side chairs





WHITE MODERN



**FRENCH COUNTRY** 



**CREAM MID CENTURY** 



WOOD AND GREY PATIO



**SQUARE RATTAN** 



**EGG** 

### CATERING BY DESIGN

## barstools, arm + side chairs













### CATERING BY DESIGN

# LOUNGE SEATING barstools, arm + side chairs



**VEGAN BLACK** 





**BLACK VELVET** 



**GREY BARSTOOL** 



### CATERING BY DESIGN

## ottomans, benches + pouts



**MORROCON POUF** 



**BLACK LEATH