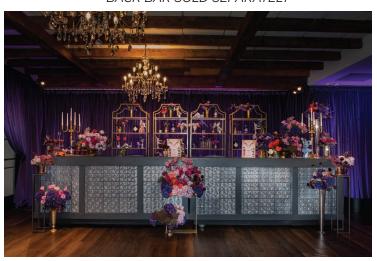

**BLACK OUTDOOR** 

**BLACK/WHITE OUTDOOR** 

**LONG JUTE** 

SAINT PATRICK DAY

SPECTRUM BAR - BLACK
\*BACK BAR SOLD SEPARATELY

SPECTRUM BAR - WHITE
\*BACK BAR SOLD SEPARATELY

BEETLEKILL BAR
\*BACK BAR SOLD SEPARATELY

METALLIC TILE BAR
\*BACK BAR SOLD SEPARATELY

FAUX WHITE BRICK BAR TITUS BAR LEONARD BAR

WOODLAND QUARTER MOON BAR WITH EXTENSION
\*BACK BAR SOLD SEPARATELY

**ICE BAR** 

**COVERED WAGON BAR** 

SOFIA BAR
\*PLANTER WALL SOLD SEPARATELY