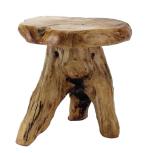

wood + stone

BLACK TOP WICKER COFFEE TABLE

TREE STUMP

WOOD SLICE COFFEE TABLE

ROUND GLASS WICKER SIDE TABLE

CATERING BY DESIGN

black

STORAGE CHEST COFFEE TABLE