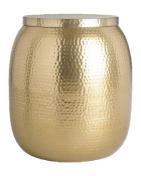

# COFFEE + SIDE TABLES silver + stone

SILVER COCKTAIL **TABLE** 

SILVER HAMMERED SIDE TABLE

ZINC COFFEE TABLE

MIRROR SIDE TABLE (30 INCH + 40 INCH)

**GREY STONE SIDE TABLE** 

**BRIGHT GOLD COFFEE TABLE** 

HAMMERED STEEL **COFFEE TABLE** 