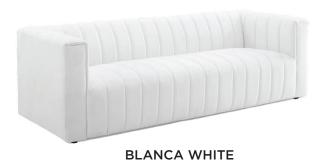

# LOUNGE SEATING arm + side chairs

WHITE MODERN

**FRENCH COUNTRY** 

**CREAM MID CENTURY** 

WOOD AND GREY PATIO

**SQUARE RATTAN** 

**EGG** 