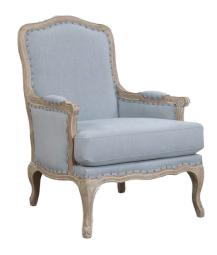

# LOUNGE SEATING arm + side chairs

WHITE MODERN

**FRENCH COUNTRY** 

**CREAM MID CENTURY** 

WOOD AND GREY PATIO

**SQUARE RATTAN** 

**EGG** 