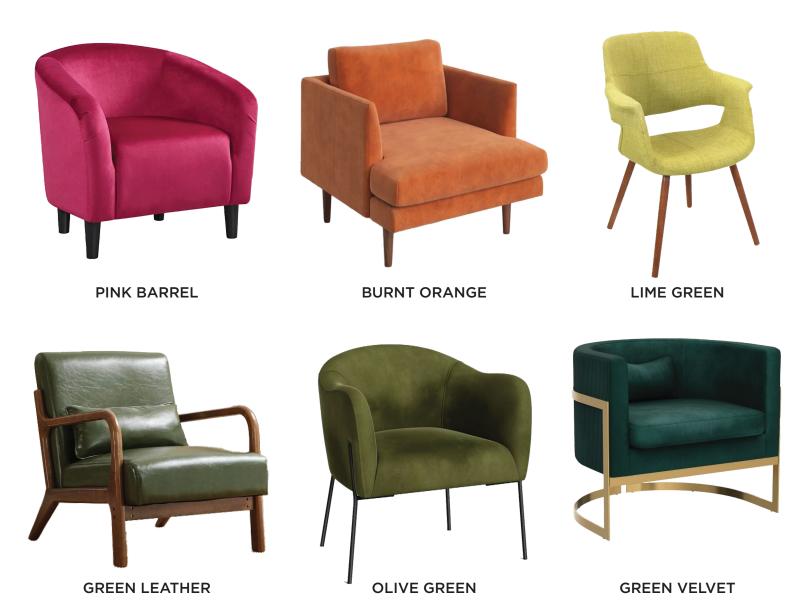

# LOUNGE SEATING arm + side chairs

# LOUNGE SEATING arm + side chairs

CATERING BY DESIGN

**BLUE BARREL** 

**FRENCH BLUE** 

WHITE VEGAN

**FLUFFY WHITE** 

**BLACK RESIN WICKER** 

# LOUNGE SEATING arm + side chairs

WHITE MODERN

**FRENCH COUNTRY** 

**CREAM MID CENTURY** 

WOOD AND GREY PATIO

**SQUARE RATTAN** 

**EGG** 