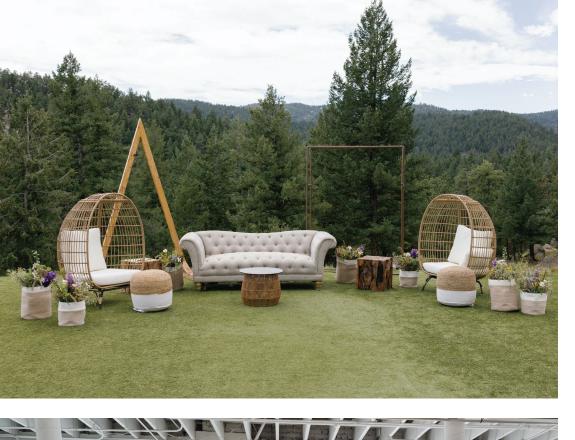

# LOUNGE SEATING arm + side chairs

# LOUNGE SEATING arm + side chairs

CATERING BY DESIGN

**BLUE BARREL** 

**FRENCH BLUE** 

WHITE VEGAN

**FLUFFY WHITE** 

**BLACK RESIN WICKER** 

# LOUNGE SEATING arm + side chairs

WHITE MODERN

**FRENCH COUNTRY** 

**CREAM MID CENTURY** 

WOOD AND GREY PATIO

**SQUARE RATTAN** 

**EGG** 