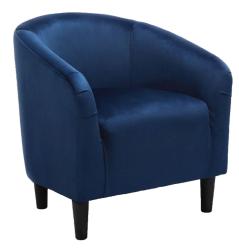

# LOUNGE SEATING arm + side chairs

CATERING BY DESIGN

**BLUE BARREL** 

**FRENCH BLUE** 

WHITE VEGAN

**FLUFFY WHITE** 

**BLACK RESIN WICKER** 