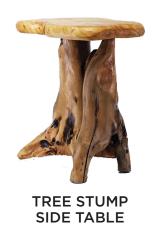

wood + stone

BLACK TOP WICKER COFFEE TABLE

TREE STUMP

WOOD SLICE COFFEE TABLE

ROUND GLASS WICKER SIDE TABLE

CATERING BY DESIGN

black

STORAGE CHEST COFFEE TABLE