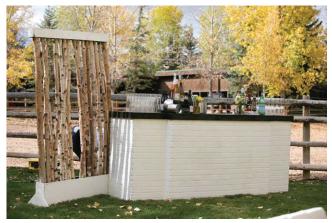

**BLACK OUTDOOR** 

**BLACK/WHITE OUTDOOR** 

**LONG JUTE** 

SAINT PATRICK DAY

SPECTRUM BAR - BLACK
\*BACK BAR SOLD SEPARATELY

SPECTRUM BAR - WHITE
\*BACK BAR SOLD SEPARATELY

BEETLEKILL BAR
\*BACK BAR SOLD SEPARATELY

METALLIC TILE BAR
\*BACK BAR SOLD SEPARATELY

FAUX WHITE BRICK BAR TITUS BAR LEONARD BAR

WOODLAND QUARTER MOON BAR WITH EXTENSION
\*BACK BAR SOLD SEPARATELY

**ICE BAR** 

**COVERED WAGON BAR** 

SOFIA BAR
\*PLANTER WALL SOLD SEPARATELY