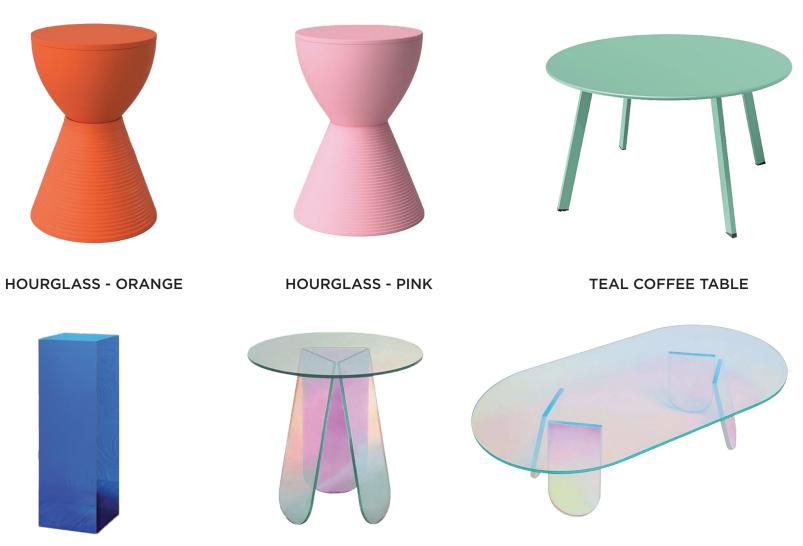

# COFFEE + SIDE TABLES colorful

CATERING BY DESIGN

IRIDESCENT COFFEE TABLE

**BLUE MIRRORED PEDESTAL** 

**IRIDESCENT SIDE TABLE** 