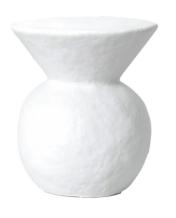

# COFFEE + SIDE TABLES white

CATERING BY DESIGN

MARBLE ACCENT

WHITE STONE

**HOURGLASS - WHITE** 

MIRROR COFFEE TABLE

MARBLE COFFEE TABLE

wood