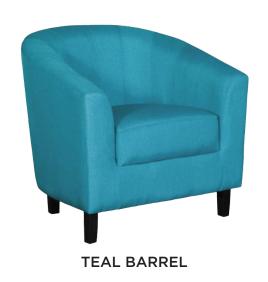

# LOUNGE SEATING arm + side chairs

CATERING BY DESIGN

**BLUE BARREL** 

**FRENCH BLUE** 

WHITE VEGAN

**FLUFFY WHITE** 

**BLACK RESIN WICKER** 