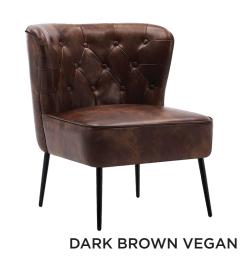

# LOUNGE SEATING arm + side chairs

CATERING BY DESIGN

**BLUE BARREL** 

**FRENCH BLUE** 

WHITE VEGAN

**FLUFFY WHITE** 

**BLACK RESIN WICKER** 

# LOUNGE SEATING arm + side chairs

WHITE MODERN

**FRENCH COUNTRY** 

**CREAM MID CENTURY** 

WOOD AND GREY PATIO

**SQUARE RATTAN** 

**EGG** 