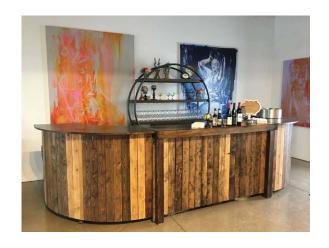

**BLACK OUTDOOR** 

**BLACK/WHITE OUTDOOR** 

**LONG JUTE** 

SAINT PATRICK DAY

SPECTRUM BAR - BLACK
\*BACK BAR SOLD SEPARATELY

SPECTRUM BAR - WHITE
\*BACK BAR SOLD SEPARATELY

BEETLEKILL BAR
\*BACK BAR SOLD SEPARATELY

METALLIC TILE BAR
\*BACK BAR SOLD SEPARATELY

FAUX WHITE BRICK BAR TITUS BAR LEONARD BAR

WOODLAND QUARTER MOON BAR WITH EXTENSION
\*BACK BAR SOLD SEPARATELY

**ICE BAR** 

**COVERED WAGON BAR** 

SOFIA BAR
\*PLANTER WALL SOLD SEPARATELY