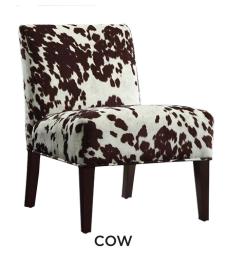

# LOUNGE SEATING arm + side chairs

# LOUNGE SEATING arm + side chairs

CATERING BY DESIGN

**BLUE BARREL** 

**FRENCH BLUE** 

WHITE VEGAN

**FLUFFY WHITE** 

**BLACK RESIN WICKER** 