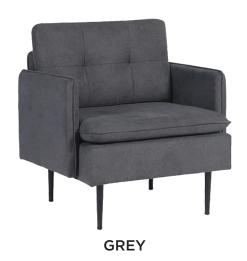

# LOUNGE SEATING arm + side chairs

CATERING BY DESIGN

**BLUE BARREL** 

**FRENCH BLUE** 

WHITE VEGAN

**FLUFFY WHITE** 

**BLACK RESIN WICKER** 

# LOUNGE SEATING arm + side chairs

WHITE MODERN

**FRENCH COUNTRY** 

**CREAM MID CENTURY** 

WOOD AND GREY PATIO

**SQUARE RATTAN** 

**EGG** 