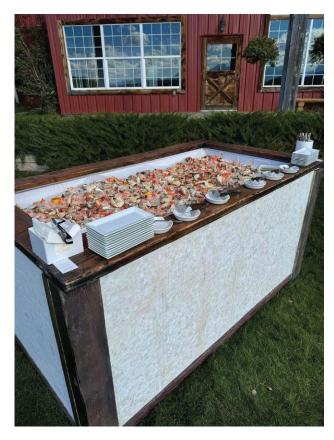

**BLACK OUTDOOR** 

**BLACK/WHITE OUTDOOR** 

**LONG JUTE** 

SAINT PATRICK DAY

SPECTRUM BAR - BLACK
\*BACK BAR SOLD SEPARATELY

SPECTRUM BAR - WHITE
\*BACK BAR SOLD SEPARATELY

BEETLEKILL BAR
\*BACK BAR SOLD SEPARATELY

METALLIC TILE BAR
\*BACK BAR SOLD SEPARATELY

FAUX WHITE BRICK BAR TITUS BAR LEONARD BAR

WOODLAND QUARTER MOON BAR WITH EXTENSION
\*BACK BAR SOLD SEPARATELY

**ICE BAR** 

**COVERED WAGON BAR** 

SOFIA BAR
\*PLANTER WALL SOLD SEPARATELY