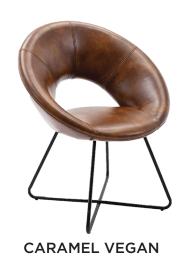

# LOUNGE SEATING arm + side chairs

# LOUNGE SEATING arm + side chairs

CATERING BY DESIGN

**BLUE BARREL** 

**FRENCH BLUE** 

WHITE VEGAN

**FLUFFY WHITE** 

**BLACK RESIN WICKER** 