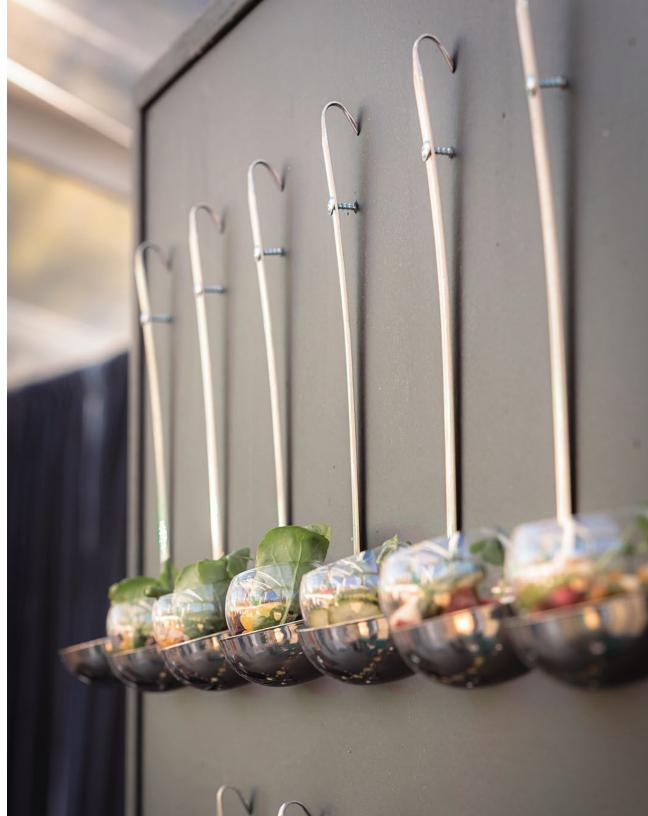

## WALLS

PLANTER WALL
\*SOFIA BAR SOLD SEPARATELY

**ESCORT WALL** 

WALL OF FLAME

**VERTICAL GRAZING WALL** 

**CHEERS WALL** 

LADLE WALL