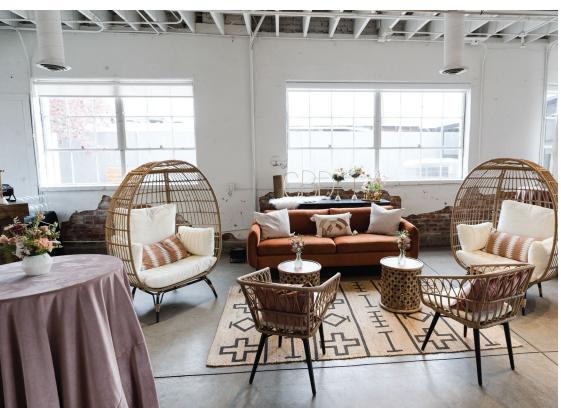

# LOUNGE SEATING arm + side chairs

# LOUNGE SEATING arm + side chairs

CATERING BY DESIGN

**BLUE BARREL** 

**FRENCH BLUE** 

WHITE VEGAN

**FLUFFY WHITE** 

**BLACK RESIN WICKER** 

# LOUNGE SEATING arm + side chairs

WHITE MODERN

**FRENCH COUNTRY** 

**CREAM MID CENTURY** 

WOOD AND GREY PATIO

**SQUARE RATTAN** 

**EGG** 