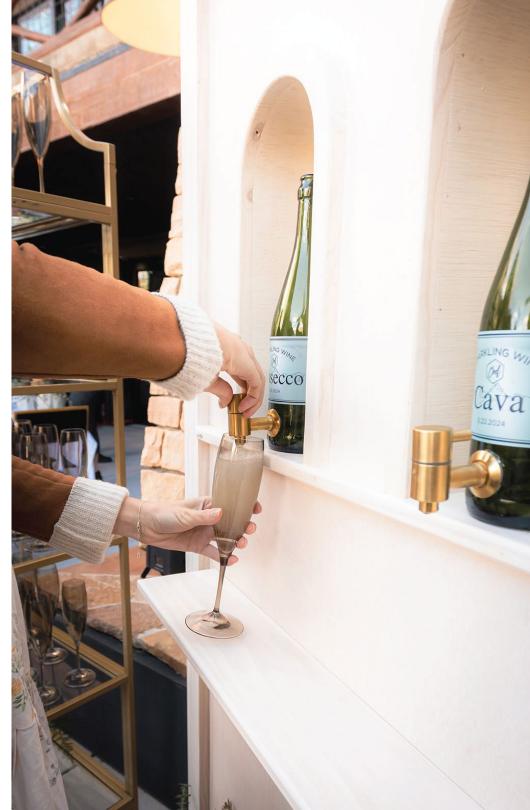

### CATERING BY DESIGN













**CONTEMPORARY MODERN** 

YELLOW LOVESEAT

### CATERING BY DESIGN









**DUSTY ROSE** 













**HAGUE** 

WITH MATCHING SIDE TABLE

### CATERING BY DESIGN













# LOUNGE SEATING arm + side chairs

### CATERING BY DESIGN



# LOUNGE SEATING arm + side chairs

CATERING BY DESIGN







**BLUE BARREL** 

**FRENCH BLUE** 







WHITE VEGAN



**FLUFFY WHITE** 









**BLACK RESIN WICKER** 

# LOUNGE SEATING arm + side chairs





WHITE MODERN



**FRENCH COUNTRY** 



**CREAM MID CENTURY** 



WOOD AND GREY PATIO



**SQUARE RATTAN** 



**EGG** 

### CATERING BY DESIGN

## barstools, arm + side chairs













### CATERING BY DESIGN

# LOUNGE SEATING barstools, arm + side chairs



**VEGAN BLACK** 





**BLACK VELVET** 



**GREY BARSTOOL** 



### CATERING BY DESIGN

## ottomans, benches + pouts



**MORROCON POUF** 



**BLACK LEATHER OTTOMAN** 



**MODERN WOVEN POUF** 



**GREIGE** 



COW BENCH

# COFFEE + SIDE TABLES colorful

CATER