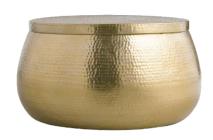

# COFFEE + SIDE TABLES silver + stone

SILVER COCKTAIL **TABLE** 

SILVER HAMMERED SIDE TABLE

ZINC COFFEE TABLE

MIRROR SIDE TABLE (30 INCH + 40 INCH)

**GREY STONE SIDE TABLE** 

**BRIGHT GOLD COFFEE TABLE** 

HAMMERED STEEL **COFFEE TABLE** 