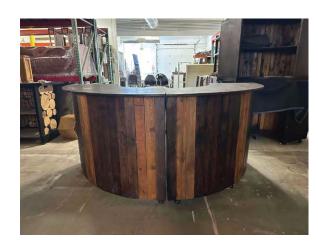

**BLACK OUTDOOR** 

**BLACK/WHITE OUTDOOR** 

**LONG JUTE** 

SAINT PATRICK DAY

SPECTRUM BAR - BLACK
\*BACK BAR SOLD SEPARATELY

SPECTRUM BAR - WHITE
\*BACK BAR SOLD SEPARATELY

BEETLEKILL BAR
\*BACK BAR SOLD SEPARATELY

METALLIC TILE BAR
\*BACK BAR SOLD SEPARATELY

FAUX WHITE BRICK BAR TITUS BAR LEONARD BAR

WOODLAND QUARTER MOON BAR WITH EXTENSION
\*BACK BAR SOLD SEPARATELY

**ICE BAR** 

**COVERED WAGON BAR** 

SOFIA BAR
\*PLANTER WALL SOLD SEPARATELY