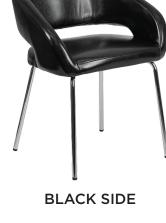

# LOUNGE SEATING barstools, arm + side chairs

**VEGAN BLACK** 

**BLACK VELVET** 

**GREY BARSTOOL** 