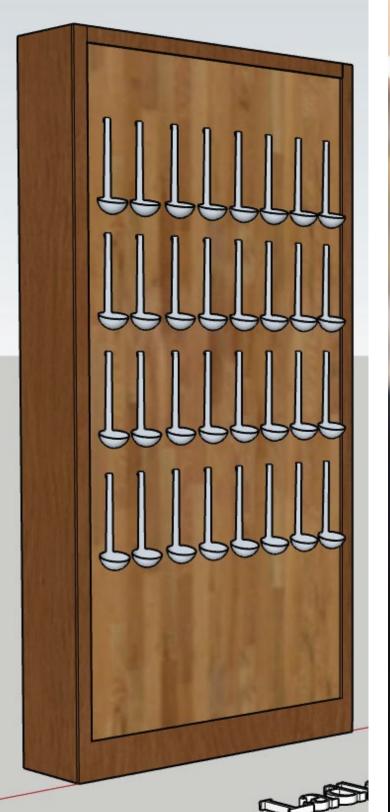

## WALLS

PLANTER WALL
\*SOFIA BAR SOLD SEPARATELY

**ESCORT WALL** 

WALL OF FLAME

**VERTICAL GRAZING WALL** 

**CHEERS WALL** 

LADLE WALL