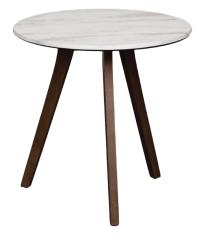

# COFFEE + SIDE TABLES white

CATERING BY DESIGN

MARBLE ACCENT

WHITE STONE

**HOURGLASS - WHITE** 

MIRROR COFFEE TABLE

MARBLE COFFEE TABLE

wood