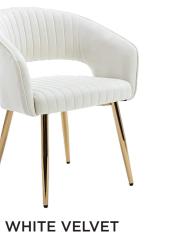

# LOUNGE SEATING arm + side chairs

CATERING BY DESIGN

**BLUE BARREL** 

**FRENCH BLUE** 

WHITE VEGAN

**FLUFFY WHITE** 

**BLACK RESIN WICKER** 