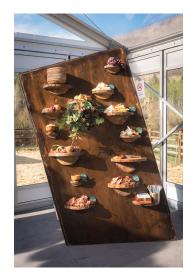

## WALLS

PLANTER WALL
\*SOFIA BAR SOLD SEPARATELY

**ESCORT WALL** 

WALL OF FLAME

**VERTICAL GRAZING WALL** 

**CHEERS WALL** 

LADLE WALL