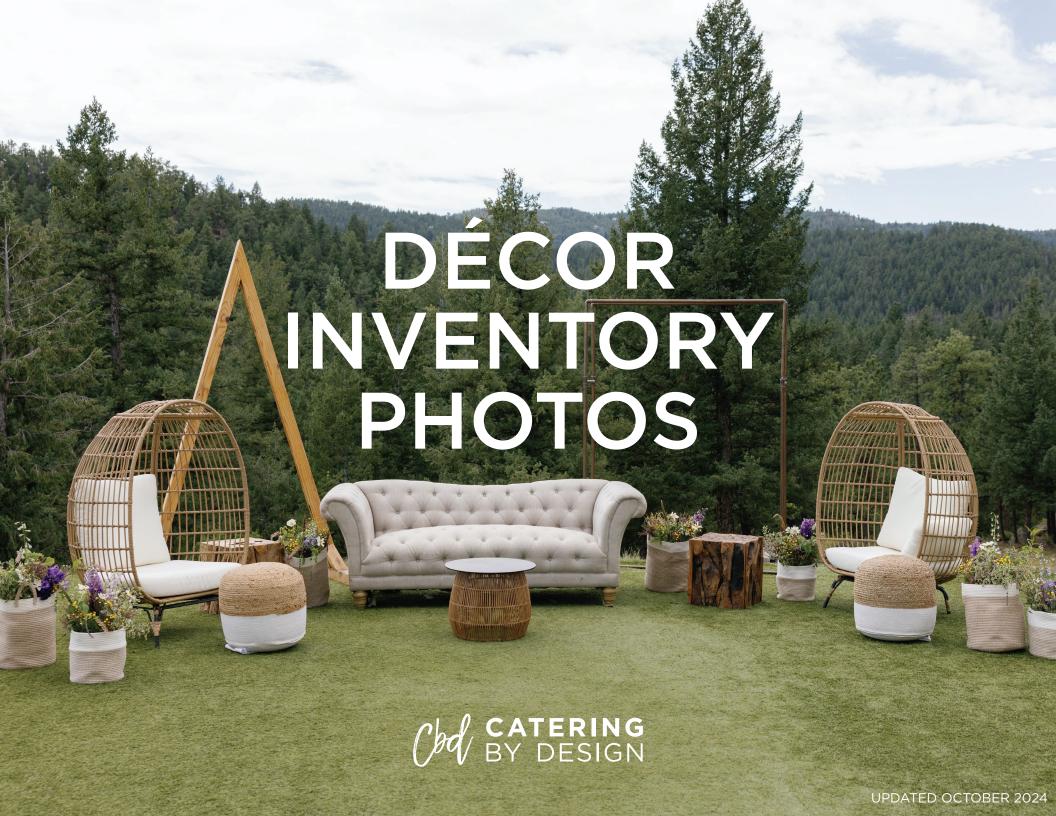

### CATERING BY DESIGN













**CONTEMPORARY MODERN** 

YELLOW LOVESEAT

### CATERING BY DESIGN









**DUSTY ROSE** 













**HAGUE** 

WITH MATCHING SIDE TABLE

### CATERING BY DESIGN













# LOUNGE SEATING arm + side chairs

### CATERING BY DESIGN



# LOUNGE SEATING arm + side chairs

CATERING BY DESIGN







**BLUE BARREL** 

**FRENCH BLUE** 







WHITE VEGAN



**FLUFFY WHITE** 









**BLACK RESIN WICKER** 

# LOUNGE SEATING arm + side chairs





WHITE MODERN



**FRENCH COUNTRY** 



**CREAM MID CENTURY** 



WOOD AND GREY PATIO



**SQUARE RATTAN** 



**EGG** 

### CATERING BY DESIGN

## barstools, arm + side chairs













### CATERING BY DESIGN

# LOUNGE SEATING barstools, arm + side chairs



**VEGAN BLACK** 





**BLACK VELVET** 



**GREY