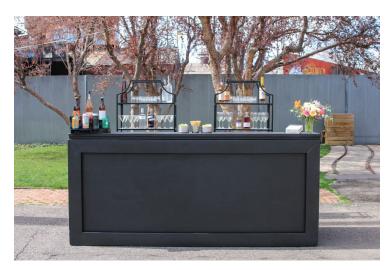

SPECTRUM BAR - BLACK
\*BACK BAR SOLD SEPARATELY

SPECTRUM BAR - WHITE
\*BACK BAR SOLD SEPARATELY

BEETLEKILL BAR
\*BACK BAR SOLD SEPARATELY

METALLIC TILE BAR
\*BACK BAR SOLD SEPARATELY

FAUX WHITE BRICK BAR TITUS BAR LEONARD BAR