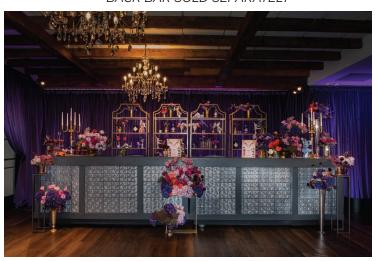

SPECTRUM BAR - BLACK
\*BACK BAR SOLD SEPARATELY

SPECTRUM BAR - WHITE
\*BACK BAR SOLD SEPARATELY

BEETLEKILL BAR
\*BACK BAR SOLD SEPARATELY

METALLIC TILE BAR
\*BACK BAR SOLD SEPARATELY

FAUX WHITE BRICK BAR TITUS BAR LEONARD BAR