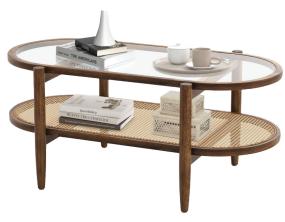

JACKSON SIDE TABLE HALF WHISKEY BARREL

**MANGO WOOD COFFEE TABLE** 

**MANGO WOOD ACCENT TABLE** 

**ROUND URBAN** 

**RATTAN & GLASS COFFEE TABLE** 

wood

TREE STUMP

RUSTIC WOOD CIRCLE COFFEE TABLE