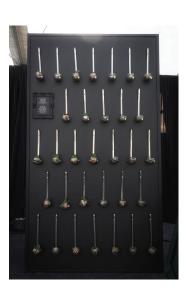

### WALLS

PLANTER WALL
\*SOFIA BAR SOLD SEPARATELY

**ESCORT WALL** 

WALL OF FLAME

**VERTICAL GRAZING WALL** 

**CHEERS WALL** 

LADLE WALL