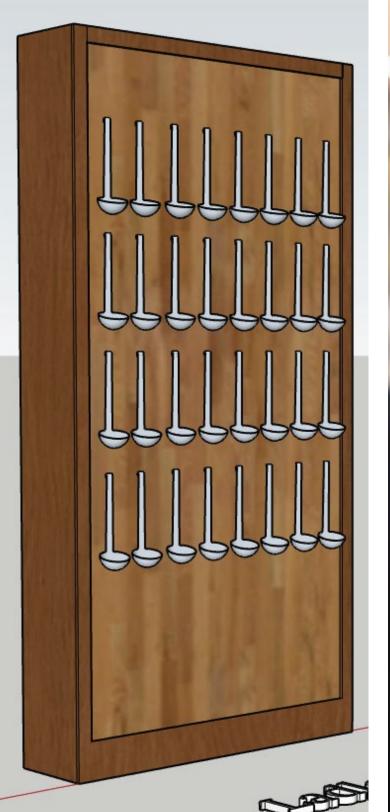

### WALLS

PLANTER WALL
\*SOFIA BAR SOLD SEPARATELY

**ESCORT WALL** 

WALL OF FLAME

**VERTICAL GRAZING WALL** 

**CHEERS WALL** 

LADLE WALL