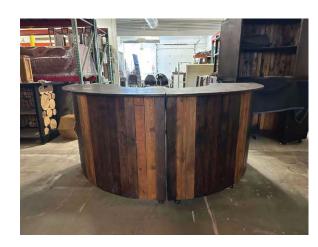

SPECTRUM BAR - BLACK
\*BACK BAR SOLD SEPARATELY

SPECTRUM BAR - WHITE
\*BACK BAR SOLD SEPARATELY

BEETLEKILL BAR
\*BACK BAR SOLD SEPARATELY

METALLIC TILE BAR
\*BACK BAR SOLD SEPARATELY

FAUX WHITE BRICK BAR TITUS BAR LEONARD BAR