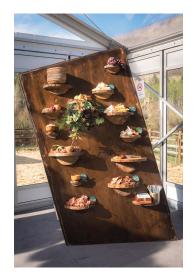

### WALLS

PLANTER WALL
\*SOFIA BAR SOLD SEPARATELY

**ESCORT WALL** 

WALL OF FLAME

**VERTICAL GRAZING WALL** 

**CHEERS WALL** 

LADLE WALL