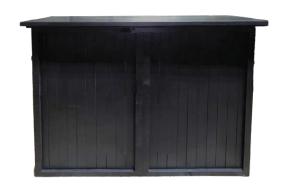

SPECTRUM BAR - BLACK
\*BACK BAR SOLD SEPARATELY

SPECTRUM BAR - WHITE
\*BACK BAR SOLD SEPARATELY

BEETLEKILL BAR
\*BACK BAR SOLD SEPARATELY

METALLIC TILE BAR
\*BACK BAR SOLD SEPARATELY

FAUX WHITE BRICK BAR TITUS BAR LEONARD BAR