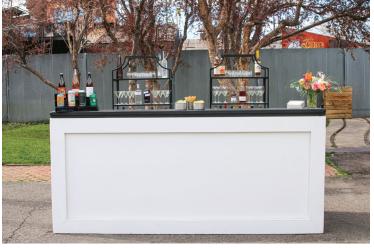

SPECTRUM BAR - BLACK
\*BACK BAR SOLD SEPARATELY

SPECTRUM BAR - WHITE
\*BACK BAR SOLD SEPARATELY

BEETLEKILL BAR
\*BACK BAR SOLD SEPARATELY

METALLIC TILE BAR
\*BACK BAR SOLD SEPARATELY

FAUX WHITE BRICK BAR TITUS BAR LEONARD BAR