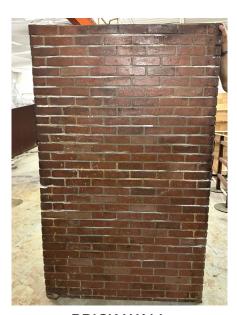

## WALLS

**HEDGE WALL** 

SLIDE WALL

**VELCRO WALL** 

CLOTHESPIN WALL / GALLERY FRAME

**DISCO WALL** 

**BRICK WALL** 

**CHEVRON WALL** 