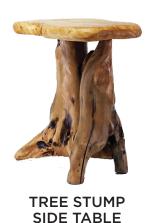

JACKSON SIDE TABLE HALF WHISKEY BARREL

**MANGO WOOD COFFEE TABLE** 

**MANGO WOOD ACCENT TABLE** 

**ROUND URBAN** 

**RATTAN & GLASS COFFEE TABLE** 

wood

TREE STUMP

RUSTIC WOOD CIRCLE COFFEE TABLE