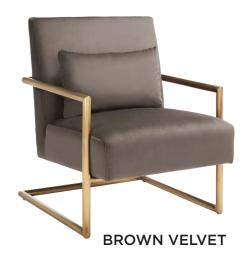

# LOUNGE SEATING barstools, arm + side chairs

**VEGAN BLACK** 

**BLACK VELVET** 

**GREY BARSTOOL** 

Cod CATERING BY DESIGN