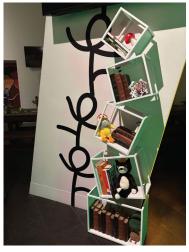

### MISCELLANEOUS

ICE CREAM BIKE

HONEYCOMB DISPLAY SHELVES

**TIPSY BOOKSHELF** 

**DEER HEAD** 

**FAUX WHITE BRICK PLANTER** 

MARBLE / SILVER ROLLING CART

**ROVING CART** 