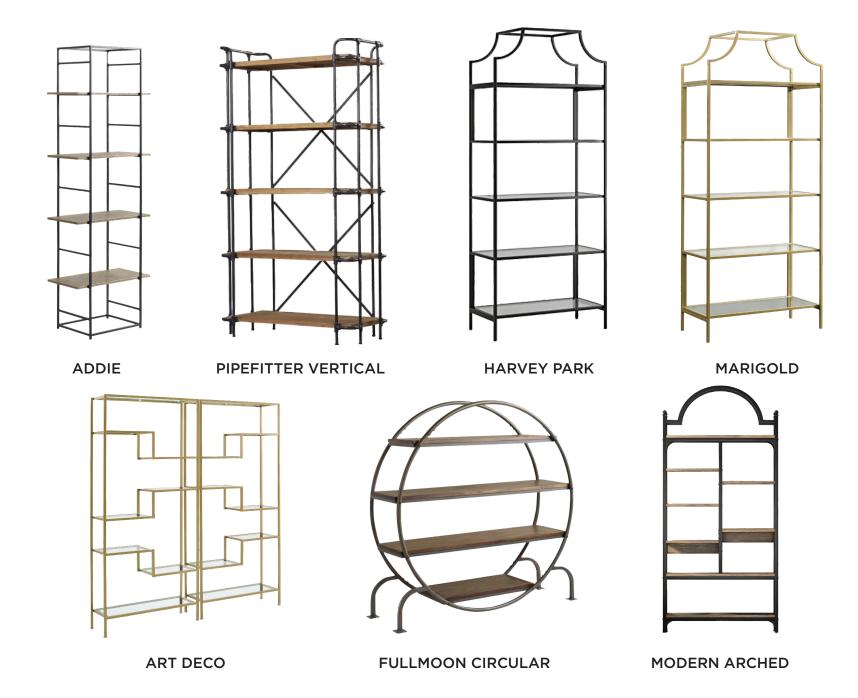

### MISCELLANEOUS

ICE CREAM BIKE

HONEYCOMB DISPLAY SHELVES

**TIPSY BOOKSHELF** 

**DEER HEAD** 

**FAUX WHITE BRICK PLANTER** 

MARBLE / SILVER ROLLING CART

**ROVING CART** 