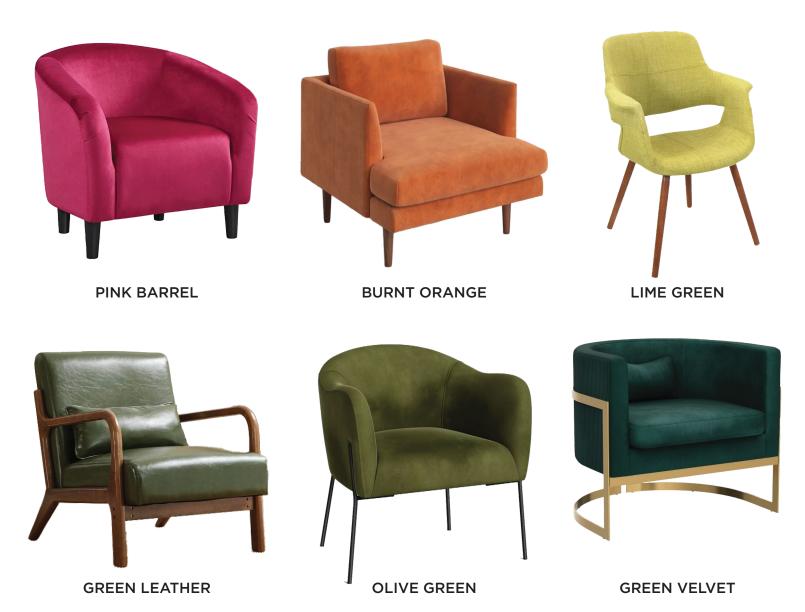

### CATERING BY DESIGN

**CONTEMPORARY MODERN** 

YELLOW LOVESEAT

### Cod CATERING BY DESIGN

**GREEN + GOLD** 

**XL TEAL** 

### CATERING BY DESIGN

**DUSTY ROSE** 

WHITE LEATHER LOVESEAT

**HAGUE** 

WOOD AND BLACK SECTIONAL WITH MATCHING SIDE TABLE

### CATERING BY DESIGN

**TEAL BARREL** 

**BLUE BARREL** 

**FRENCH BLUE** 

**BLUE SWIVEL** 

**PURPLE VELVET** 

LILAC VELVET

CATERING BY DESIGN