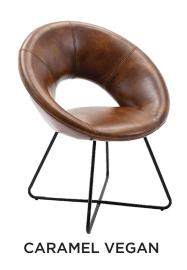

# LOUNGE SEATING barstools, arm + side chairs

**VEGAN BLACK** 

**BLACK VELVET** 

**GREY BARSTOOL** 

Cod CATERING BY DESIGN