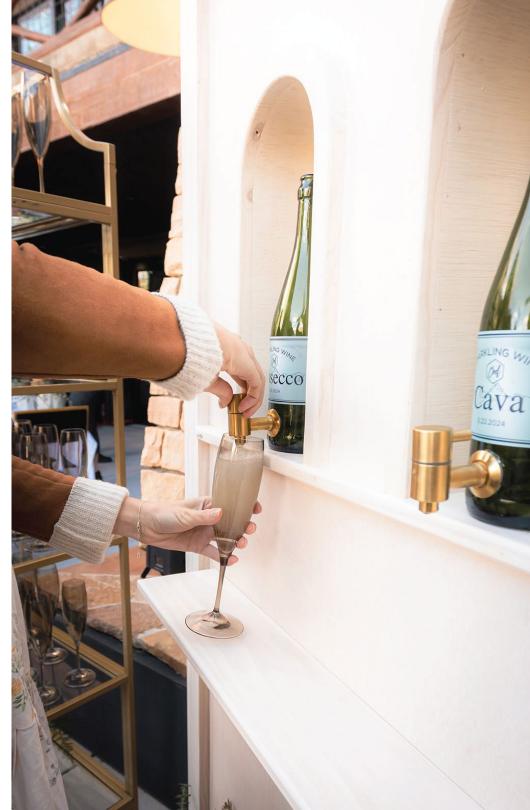

### CATERING BY DESIGN













**CONTEMPORARY MODERN** 

YELLOW LOVESEAT

### Cod CATERING BY DESIGN













**GREEN + GOLD** 

**XL TEAL** 

### CATERING BY DESIGN



**DUSTY ROSE** 



WHITE LEATHER LOVESEAT



**HAGUE** 







WOOD AND BLACK SECTIONAL WITH MATCHING SIDE TABLE

### CATERING BY DESIGN













### CATERING BY DESIGN





**TEAL BARREL** 



**BLUE BARREL** 



**FRENCH BLUE** 



**BLUE SWIVEL** 



**PURPLE VELVET** 



LILAC VELVET

CATERING BY DESIGN



WHITE VEGAN



**FLUFFY WHITE** 



WHITE LEATHER



**BLACK RESIN WICKER** 



WHITE VELVET



WHITE SIDE



LED





WHITE MODERN



**FRENCH COUNTRY** 



**CREAM MID CENTURY** 



**WOOD AND GREY PATIO** 



**SQUARE RATTAN** 



**EGG** 

### CATERING BY DESIGN

# barstools, arm + side chairs













### CATERING BY DESIGN

# LOUNGE SEATING barstools, arm + side chairs



**VEGAN BLACK** 





**BLACK VELVET** 



**GREY BARSTOOL** 



Cod CATERING BY DESIGN

## ottomans, benches + pouts



**MORROCON POUF** 



**BLACK LEATHER OTTOMAN** 



**MODERN WOVEN POUF** 



NAVY VELVET BENCH



**CADET BLUE BENCH**