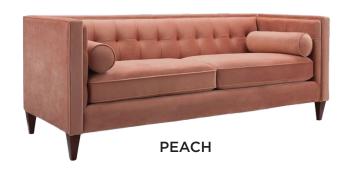

### CATERING BY DESIGN

**DUSTY ROSE** 

WHITE LEATHER LOVESEAT

**HAGUE** 

WOOD AND BLACK SECTIONAL WITH MATCHING SIDE TABLE