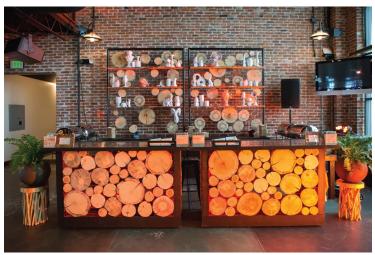

SPECTRUM BAR - BLACK
\*BACK BAR SOLD SEPARATELY

SPECTRUM BAR - WHITE
\*BACK BAR SOLD SEPARATELY

BEETLEKILL BAR
\*BACK BAR SOLD SEPARATELY

METALLIC TILE BAR
\*BACK BAR SOLD SEPARATELY

FAUX WHITE BRICK BAR TITUS BAR LEONARD BAR