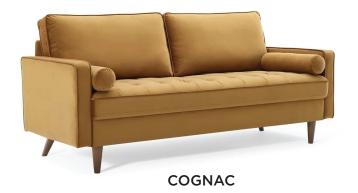

### CATERING BY DESIGN













**CONTEMPORARY MODERN** 

YELLOW LOVESEAT

### Cod CATERING BY DESIGN













**GREEN + GOLD** 

**XL TEAL** 

### CATERING BY DESIGN



**DUSTY ROSE** 



WHITE LEATHER LOVESEAT



**HAGUE** 







WOOD AND BLACK SECTIONAL WITH MATCHING SIDE TABLE

### CATERING BY DESIGN













### CATERING BY DESIGN





**TEAL BARREL** 



**BLUE BARREL** 



**FRENCH BLUE** 



**BLUE SWIVEL** 



**PURPLE VELVET** 



LILAC VELVET

CATERING BY DESIGN



WHITE VEGAN



**FLUFFY WHITE** 



WHITE LEATHER



**BLACK RESIN WICKER** 



WHITE VELVET



WHITE SIDE



LED





WHITE MODERN



**FRENCH COUNTRY** 



**CREAM MID CENTURY** 



**WOOD AND GREY PATIO** 



**SQUARE RATTAN** 



**EGG** 

### CATERING BY DESIGN

# barstools, arm + side chairs













### CATERING BY DESIGN