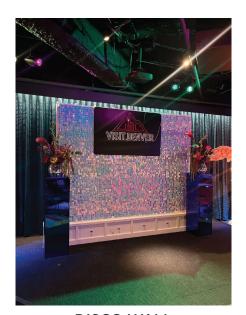

## WALLS

**HEDGE WALL** 

SLIDE WALL

**VELCRO WALL** 

CLOTHESPIN WALL / GALLERY FRAME

**DISCO WALL** 

**BRICK WALL** 

**CHEVRON WALL** 